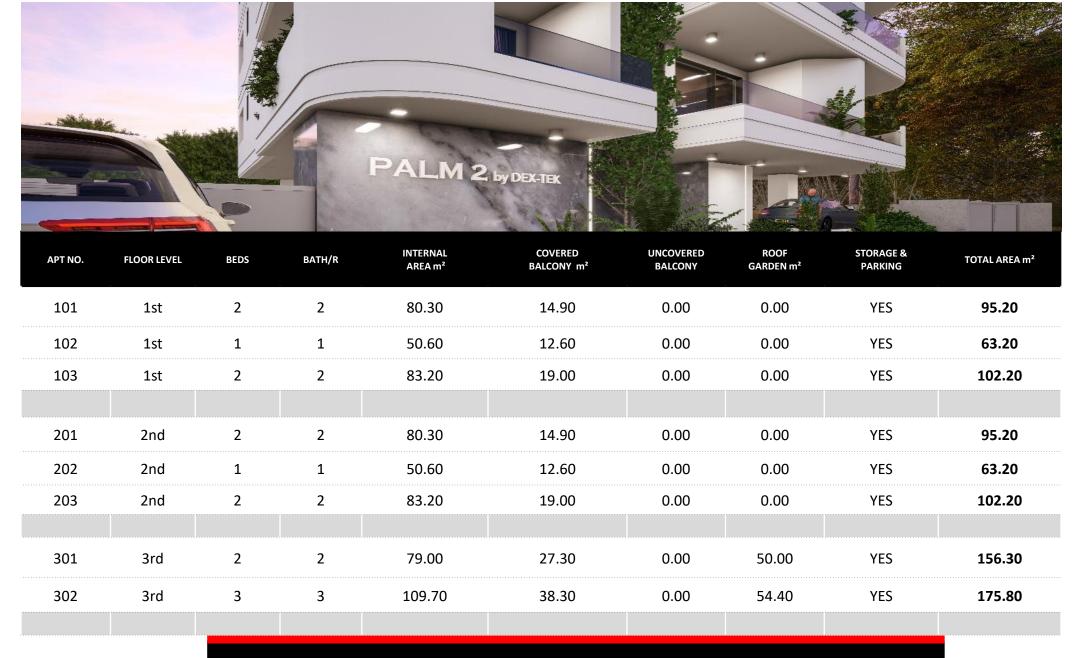

# "Palm 2" Residence

The location of this luxurious project is in the residential area of Vergina, Larnaca.

A high-end residential project with high quality materials, excellent finishes and will consist 1,2 & 3 bedroom of spacious apartments and penthouse apartments with large terraces. The project is located close to local amenities, only 3 minutes from Metropolis Mall and General Hospital.

"Palm 2" Residence is a great option for those who want to live in a quiet and peaceful place near all amenities. Project Details:

- 1,2 & 3 Bedroom Apartments
- Spacious apartments
- Penthouse Apartments with Large Terraces
- Close to local amenities
- 3 minutes from Metropolis Mall
- 3 minutes from General Hospital