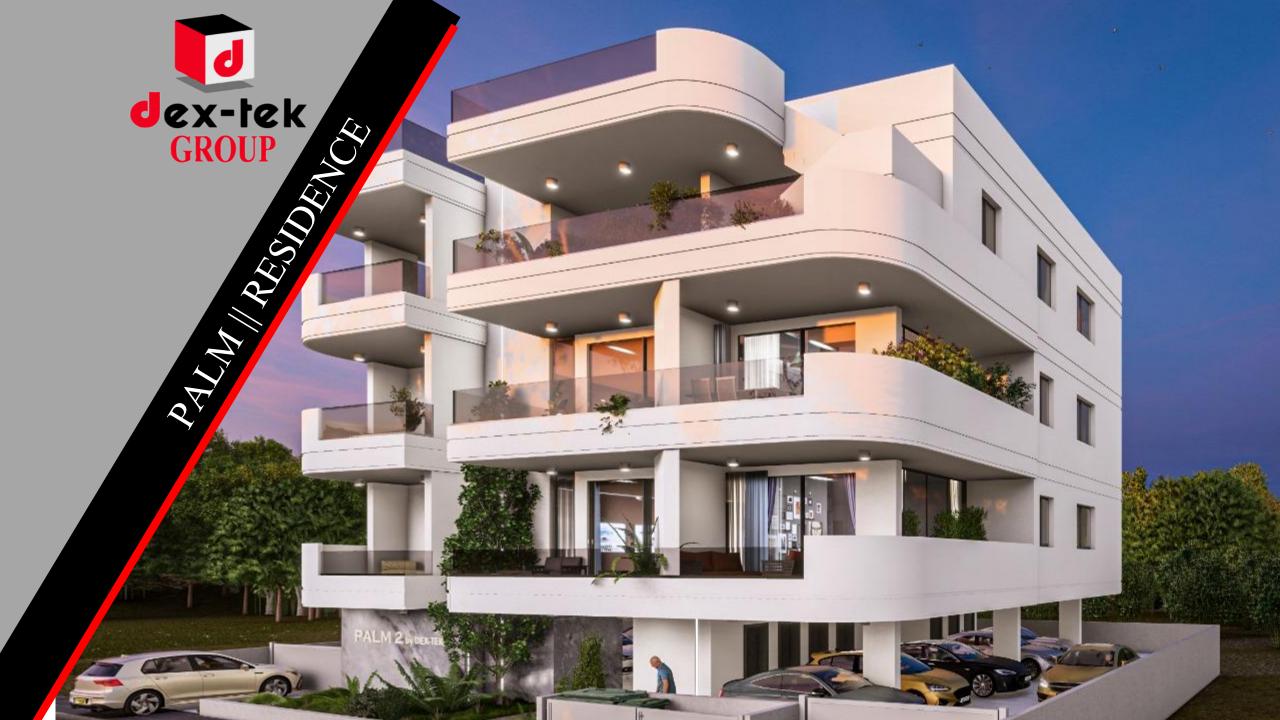

# "Palm 2" Residence

The location of this luxurious project is in the residential area of Vergina, Larnaca.

A high-end residential project with high quality materials, excellent finishes and will consist 1,2 & 3 bedroom of spacious apartments and penthouse apartments with large terraces. The project is located close to local amenities, only 3 minutes from Metropolis Mall and General Hospital.

"Palm 2" Residence is a great option for those who want to live in a quiet and peaceful place near all amenities. Project Details:

- 1,2 & 3 Bedroom Apartments
- Spacious apartments
- Penthouse Apartments with Large Terraces
- Close to local amenities
- 3 minutes from Metropolis Mall
- 3 minutes from General Hospital