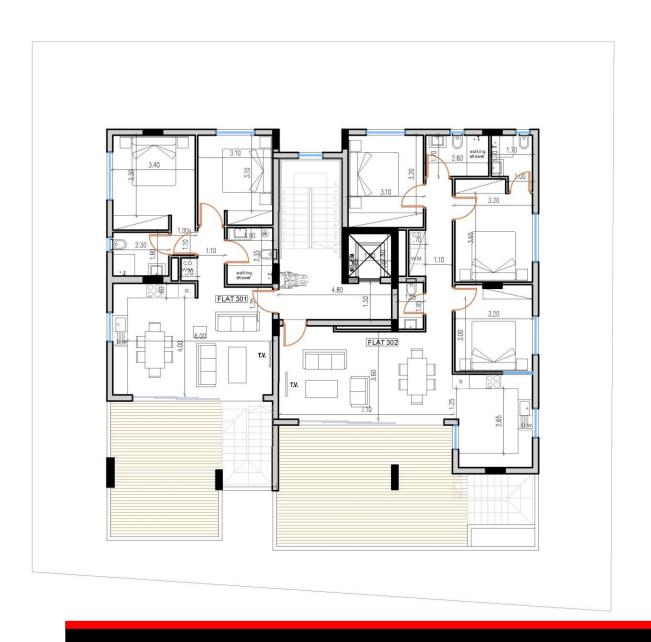

JOB TITLE : [ALM 2- PLOT 1125

OWNER: ???????????

SHEET TITLE : SECOND FLOOR PLAN

.E: JULY 2024 A 🖂

SECOND FLOOR PLAN

NOTES :

| BY: | DATE: | REVISION : |
|-----|-------|------------|
| -   | -     |            |
| 2   |       | ¥          |
| -   | -     | •          |
| -   | -     | -          |
| -   | -     | <b>a</b> ) |
| -   | -     | -          |
| -   | -     | •          |
| 7   | -     | -          |
| -   | -     | -          |
| -   | -     | -          |