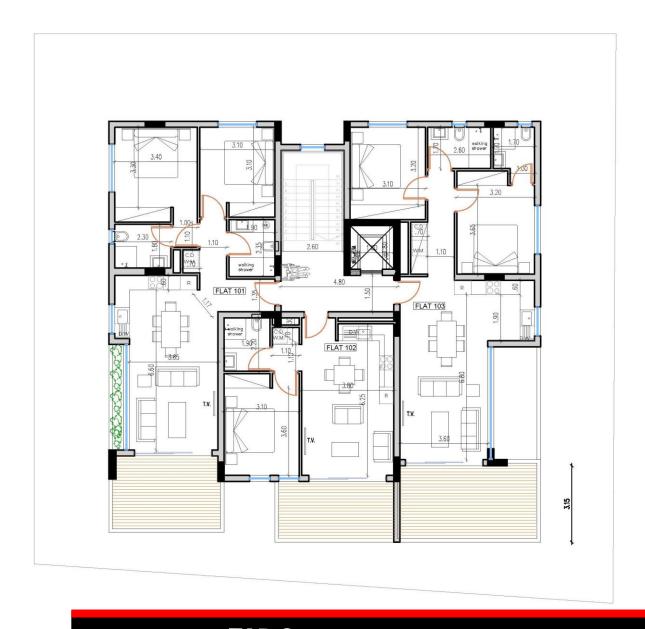

SHEET TITLE : FIRST FLOOR PLAN

1:100 @ A3

A 02

DESIGN JOB NO

N.X. N.X.

NOTES :

FIRST FLOOR PLAN

NOTES :