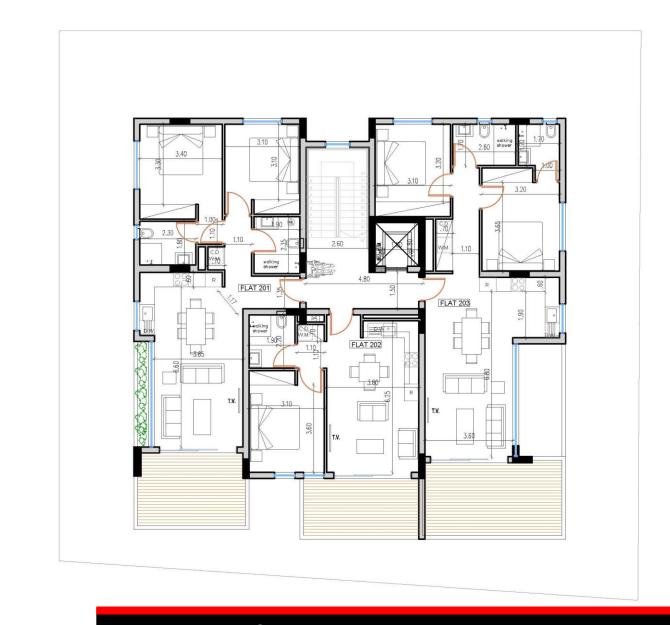

SHEET TITLE : FIRST FLOOR PLAN

1:100 @ A3

A 02

DESIGN JOB NO

N.X. N.X.

NOTES :

FIRST FLOOR PLAN

NOTES :