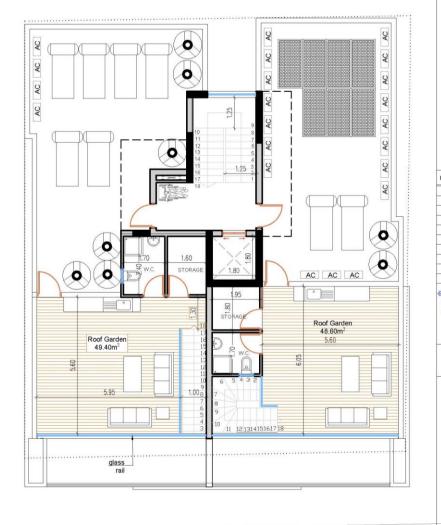

JOB TITLE : PALM 1 \_ PLOT 1251

OWNER : PALM 1

SHEET TITLE : ROOF GARDEN

Δ Ρ Ο Μ Ο Σ