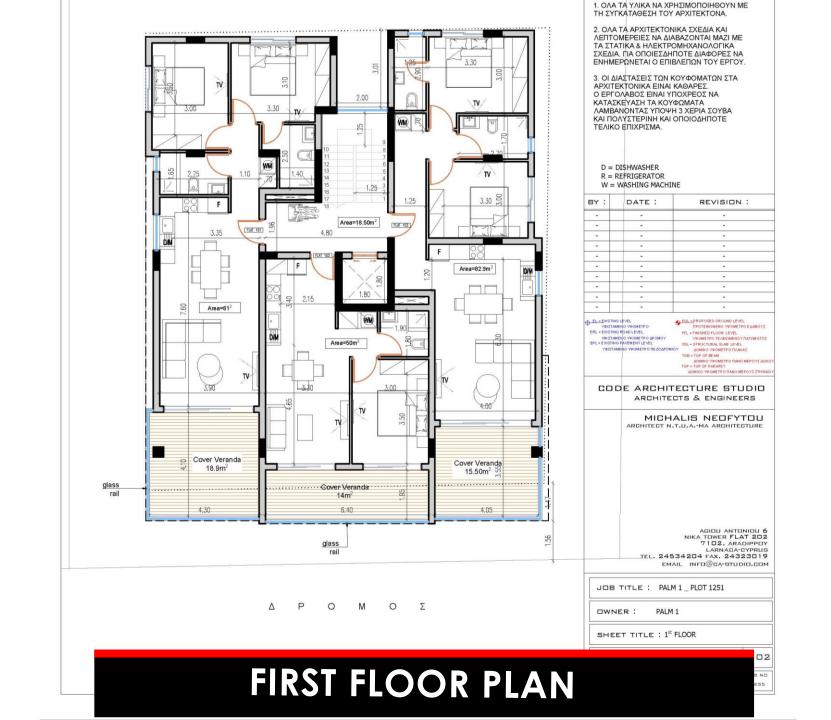

|         | _   |   | - |       |       | -     | -     | -   |        |
|---------|-----|---|---|-------|-------|-------|-------|-----|--------|
| 101     | 1st | 2 | 2 | 81.00 | 18.90 | 0.00  | 0.00  | YES | 99.90  |
| 102     | 1st | 1 | 1 | 50.00 | 14.00 | 0.00  | 0.00  | YES | 64.00  |
| 103     | 1st | 2 | 2 | 82.90 | 15.50 | 0.00  | 0.00  | YES | 98.40  |
|         |     |   |   |       |       |       |       |     |        |
| 201     | 2nd | 2 | 2 | 81.00 | 18.90 | 0.00  | 0.00  | YES | 99.90  |
| 202     | 2nd | 1 | 1 | 50.00 | 14.00 | 0.00  | 0.00  | YES | 64.00  |
| <br>203 | 2nd | 2 | 2 | 82.90 | 15.50 | 0.00  | 0.00  | YES | 98.40  |
|         |     |   |   |       |       |       |       |     |        |
| 301     | 3rd | 2 | 2 | 85.80 | 29.80 | 13.30 | 49.40 | YES | 178.30 |
| <br>302 | 3rd | 2 | 2 | 86.00 | 26.40 | 14.80 | 48.60 | YES | 175.80 |
|         |     |   |   |       |       |       |       |     |        |