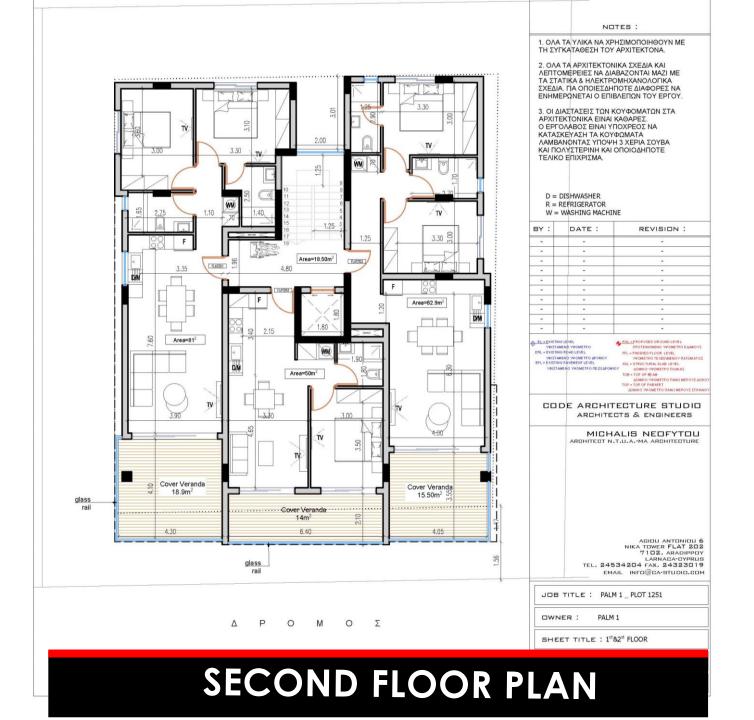

# PALM APARTMENTS

# **GROUND FLOOR PLAN**

NOTES :

1. ΟΛΑ ΤΑ ΥΛΙΚΑ ΝΑ ΧΡΗΣΙΜΟΠΟΙΗΘΟΎΝ ΜΕ ΤΗ ΣΥΓΚΑΤΑΘΕΣΗ ΤΟΥ ΑΡΧΙΤΕΚΤΟΝΑ.

2. ΟΛΑ ΤΑ ΑΡΧΙΤΕΚΤΟΝΙΚΑ ΣΧΕΔΙΑ ΚΑΙ ΛΕΠΤΟΜΕΡΕΙΕΣ ΝΑ ΔΙΑΒΑΖΟΝΤΑΙ ΜΑΖΙ ΜΕ ΤΑ ΣΤΑΤΙΚΑ, & ΗΛΕΚΤΡΟΜΗΧΑΝΟΛΟΓΙΚΑ ΣΧΕΔΙΑ. ΓΙΑ ΟΠΟΙΕΣΔΗΠΟΤΕ ΔΙΑΦΟΡΕΣ ΝΑ ΕΝΗΜΕΡΩΝΕΤΑΙ Ο ΕΠΙΒΛΕΠΩΝ ΤΟΥ ΕΡΓΟΥ.

3. ΟΙ ΔΙΑΣΤΆΣΕΙΣ ΤΩΝ ΚΟΥΦΟΜΑΤΩΝ ΣΤΑ ΑΡΧΙΤΕΚΤΟΝΙΚΑ ΕΙΝΑΙ ΚΑΘΑΡΕΣ. Ο ΕΡΓΟΛΑΒΟΣ ΕΙΝΑΙ ΥΠΟΧΡΕΟΣ ΝΑ ΚΑΤΑΣΚΕΥΑΣΗ ΤΑ ΚΟΥΦΩΜΑΤΑ ΛΑΜΒΑΝΟΝΤΑΣ ΥΠΟΨΉ 3 ΧΕΡΙΑ ΣΟΥΒΑ ΚΑΙ ΠΟΛΥΣΤΕΡΙΝΉ ΚΑΙ ΟΠΟΙΟΔΗΠΟΤΕ ΤΕΛΙΚΟ ΕΠΙΧΡΙΣΜΑ.

D = DISHWASHER R = REFRIGERATOR W = WASHING MACHINE

| Y : | D | ATE : | REVISION :       |  |  |  |
|-----|---|-------|------------------|--|--|--|
| -   |   | -     | -                |  |  |  |
| -   |   | -     | •                |  |  |  |
| -   |   | -     | -                |  |  |  |
| -   |   | -     |                  |  |  |  |
| -   |   | -     | -                |  |  |  |
| -   |   | -     | ( <del>=</del> ) |  |  |  |
| -   |   | -     |                  |  |  |  |
| × 1 |   |       |                  |  |  |  |
|     |   |       |                  |  |  |  |
|     |   | -     | -                |  |  |  |

EX. - EXISTING LEVEL
VIGITA-MENO YPOMETPO
ERG. - EXISTING FROM LEVEL
VIGITA-MENO YPOMETPO GPOMOV
EPL. - EXISTING PAYMENT LEVEL
VIGITAMENO YPOMETPO REZOGPOMIOV
TO

FFL - FRESHED PLOOR LEVEL

WOOMETRO TO REGISSION OF YOUR TO AND THE TO THE PROPERTY OF THE TOWN OF THE

CODE ARCHITECTURE STUDIO
ARCHITECTS & ENGINEERS

MICHALIS NEOFYTOU ARCHITECT N.T.U.A.-MA ARCHITECTURE

AGIDU ANTONIDU 6 NIKA TOWER FLAT 202 7102, ARADIPPOY LARNAGA-UYPRUS TEL. 24534204 FAX. 24323019

EMAIL INFO@CA-STUDIO.COM

JOB TITLE : PALM 1 \_ PLOT 1251

OWNER : PALM 1

SHEET TITLE : ROOF GARDEN

Δ Ρ Ο Μ Ο Σ