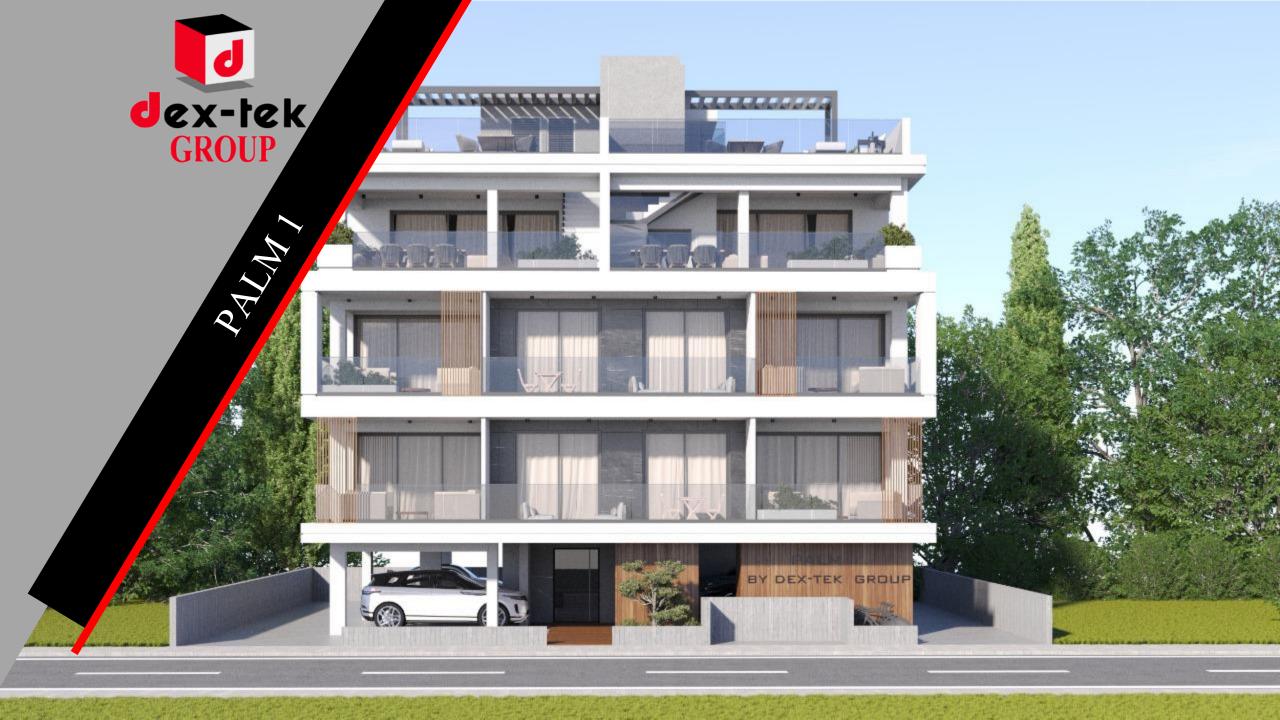

The location of this luxurious project is in the residential area of Vergina, Larnaca.

A high-end residential project with high quality materials, excellent finishes and will consist 1 & 2 bedroom of spacious apartments and penthouse apartments with large terraces. The project is located close to local amenities, only 3 minutes from Metropolis Mall and General Hospital.

"Palm 1" Residence is a great option for those who want to live in a quiet and peaceful place near all amenities.

- 1- & 2-Bedroom Apartment
- Penthouse Apartments with Large Terraces 3 minutes from General Hospital
- Close to local amenities
- 3 minutes from Metropolis Mall