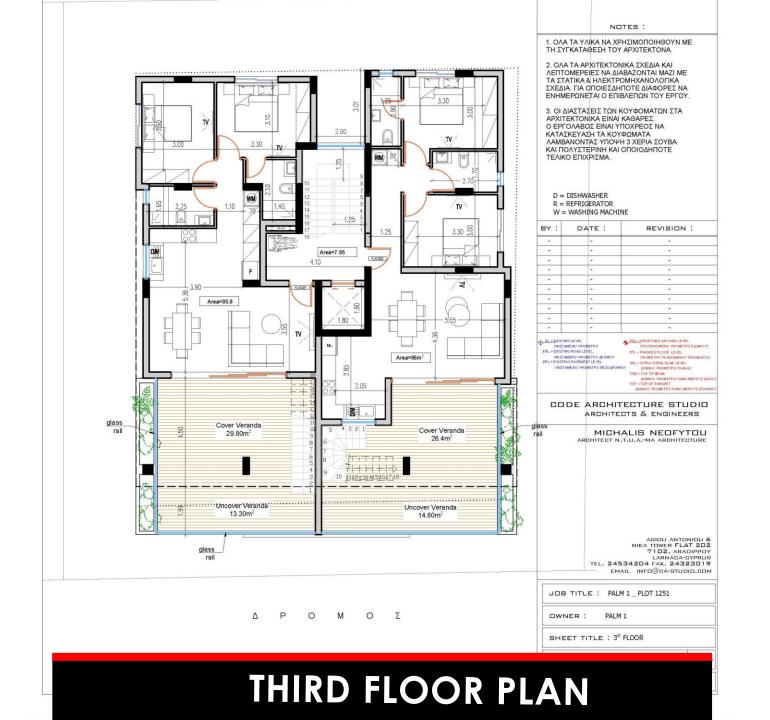

# PALM APARTMENTS

# **GROUND FLOOR PLAN**

NOTES :

1. ΟΛΑ ΤΑ ΥΛΙΚΑ ΝΑ ΧΡΗΣΙΜΟΠΟΙΗΘΟΎΝ ΜΕ ΤΗ ΣΥΓΚΑΤΑΘΕΣΗ ΤΟΥ ΑΡΧΙΤΕΚΤΟΝΑ.

2. ΟΛΑ ΤΑ ΑΡΧΙΤΕΚΤΟΝΙΚΑ ΣΧΕΔΙΑ ΚΑΙ ΛΕΠΤΟΜΕΡΕΙΕΣ ΝΑ ΔΙΑΒΑΖΟΝΤΑΙ ΜΑΖΙ ΜΕ ΤΑ ΣΤΑΤΙΚΑ, & ΗΛΕΚΤΡΟΜΗΧΑΝΟΛΟΓΙΚΑ ΣΧΕΔΙΑ. ΓΙΑ ΟΠΟΙΕΣΔΗΠΟΤΕ ΔΙΑΦΟΡΕΣ ΝΑ ΕΝΗΜΕΡΩΝΕΤΑΙ Ο ΕΠΙΒΛΕΠΩΝ ΤΟΥ ΕΡΓΟΥ.

3. ΟΙ ΔΙΑΣΤΆΣΕΙΣ ΤΩΝ ΚΟΥΦΟΜΑΤΩΝ ΣΤΑ ΑΡΧΙΤΕΚΤΟΝΙΚΑ ΕΙΝΑΙ ΚΑΘΑΡΕΣ. Ο ΕΡΓΟΛΑΒΟΣ ΕΙΝΑΙ ΥΠΟΧΡΕΟΣ ΝΑ ΚΑΤΑΣΚΕΥΑΣΗ ΤΑ ΚΟΥΦΩΜΑΤΑ ΛΑΜΒΑΝΟΝΤΑΣ ΥΠΟΨΉ 3 ΧΕΡΙΑ ΣΟΥΒΑ ΚΑΙ ΠΟΛΥΣΤΕΡΙΝΉ ΚΑΙ ΟΠΟΙΟΔΗΠΟΤΕ ΤΕΛΙΚΟ ΕΠΙΧΡΙΣΜΑ.

D = DISHWASHER R = REFRIGERATOR W = WASHING MACHINE

| Y : | D | ATE : | REVISION :       |  |  |  |
|-----|---|-------|------------------|--|--|--|
| -   |   | -     | -                |  |  |  |
| -   |   | -     | •                |  |  |  |
| -   |   | -     | -                |  |  |  |
| -   |   | -     |                  |  |  |  |
| -   |   | -     | -                |  |  |  |
| -   |   | -     | ( <del>=</del> ) |  |  |  |
| -   |   | -     |                  |  |  |  |
| × 1 |   |       |                  |  |  |  |
|     |   |       |                  |  |  |  |
|     |   | -     | -                |  |  |  |

EX. - EXISTING LEVEL
VIGITA-MENO YPOMETPO
ERG. - EXISTING FROM LEVEL
VIGITA-MENO YPOMETPO GPOMOV
EPL. - EXISTING PAYMENT LEVEL
VIGITAMENO YPOMETPO REZOGPOMIOV
TO

FFL - FRESHED PLOOR LEVEL

WOOMETRO TO REGISSION OF YOUR TO AND THE TO THE PROPERTY OF THE TOWN OF THE

CODE ARCHITECTURE STUDIO
ARCHITECTS & ENGINEERS

MICHALIS NEOFYTOU ARCHITECT N.T.U.A.-MA ARCHITECTURE

AGIDU ANTONIDU 6 NIKA TOWER FLAT 202 7102, ARADIPPOY LARNAGA-UYPRUS TEL. 24534204 FAX. 24323019

EMAIL INFO@CA-STUDIO.COM

JOB TITLE : PALM 1 \_ PLOT 1251

OWNER : PALM 1

SHEET TITLE : ROOF GARDEN

Δ Ρ Ο Μ Ο Σ