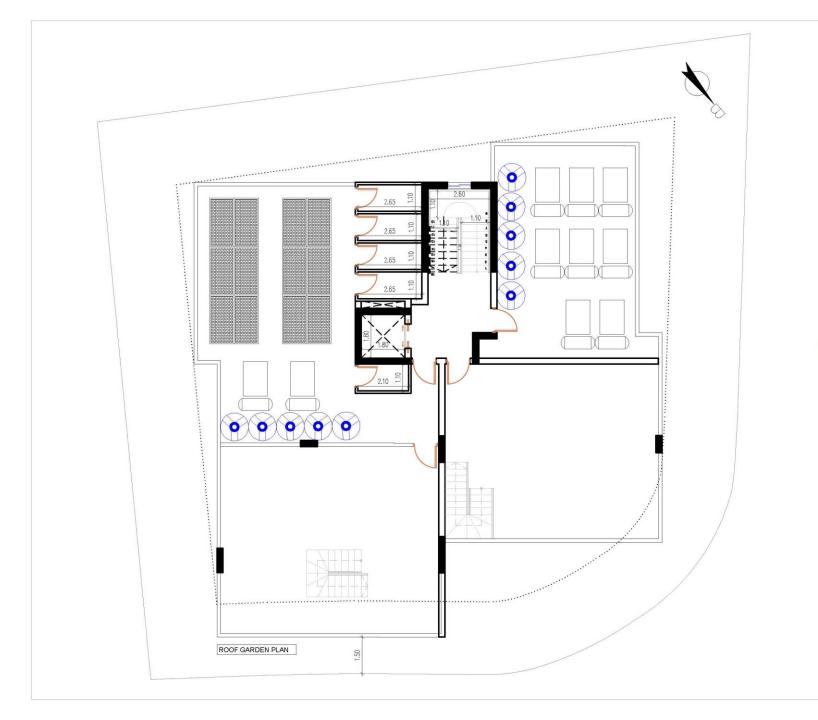

AGIOU ANTONIOU 6 NIKA TOWER FLAT 202 7102, ARADIPPOY LARNAGA-CYPRUS TEL. 24534204 FAX. 24323019 EMAIL INFO@CA-STUDIO.COM

JOB TITLE : PLOT 947

DWNER: DEXTEK CONSTRUCTIONS LTD

SHEET TITLE : ROOF GARDEN PLAN