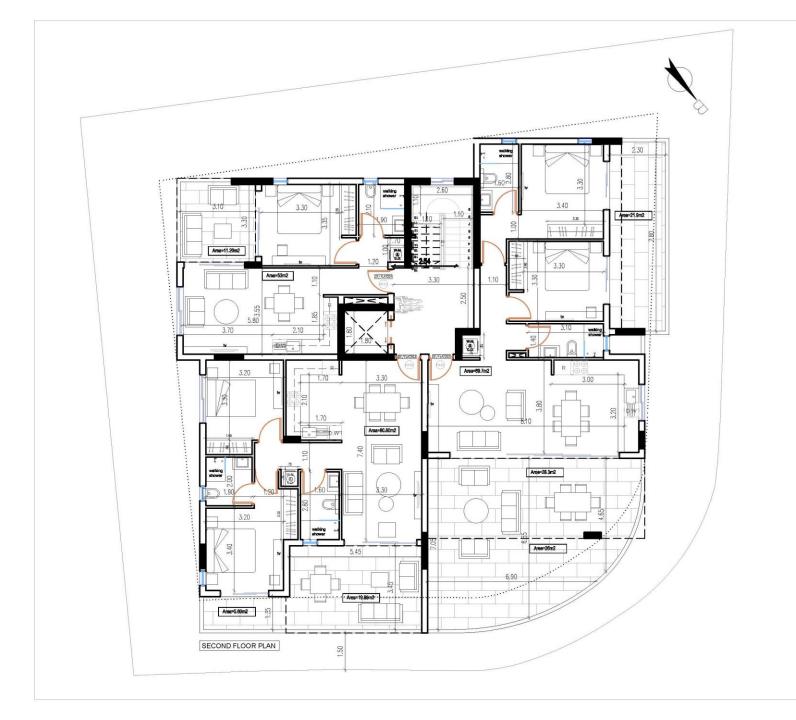

A Unique project with attractive prices, ideal for families with children close to schools, shops, restaurants and cafes, other services and easy access to the highway leading to major cities.

| APT NO. | FLOOR LEVEL | BEDS | BATH/R | INTERNAL<br>AREA m² | COVERED<br>BALCONY m <sup>2</sup> | UNCOVERED<br>BALCONY | ROOF<br>GARDEN m² | STORAGE & PARKING | TOTAL<br>AREA m² |
|---------|-------------|------|--------|---------------------|-----------------------------------|----------------------|-------------------|-------------------|------------------|
| 101     | 1st         | 1    | 1      | 53.00               | 11.20                             | 0.00                 | 0.00              | YES               | 64.20            |
| 102     | 1st         | 1    | 1      | 50.40               | 14.30                             | 7.60                 | 0.00              | YES               | 72.30            |
| 103     | 1st         | 2    | 2      | 78.60               | 19.80                             | 2.90                 | 0.00              | YES               | 101.30           |
| 104     | 1st         | 2    | 2      | 80.30               | 25.20                             | 0.00                 | 0.00              | YES               | 105.50           |
|         |             |      |        |                     |                                   |                      |                   |                   |                  |
| 201     | 2nd         | 1    | 1      | 53.00               | 11.20                             | 0.00                 | 0.00              | YES               | 64.20            |
| 202     | 2nd         | 2    | 2      | 89.70               | 28.40                             | 47.90                | 0.00              | YES               | 166.00           |
| 203     | 2nd         | 2    | 2      | 80.80               | 19.85                             | 5.60                 | 0.00              | YES               | 106.25           |
|         |             |      |        |                     |                                   |                      |                   |                   |                  |
| 301     | 3rd         | 1    | 1      | 53.00               | 11.20                             | 0.00                 | 0.00              | YES               | 64.20            |
| 302     | 3rd         | 2    | 2      | 89.70               | 26.90                             | 0.00                 | 66.55             | YES               | 183.15           |
| 303     | 3rd         | 2    | 2      | 80.80               | 19.85                             | 0.00                 | 74.75             | YES               | 175.40           |
|         |             |      |        |                     |                                   |                      |                   |                   |                  |

JOB TITLE : PLOT 947

DWNER: DEXTEK CONSTRUCTIONS LTD

SHEET TITLE : SECOND FLOOR PLAN

DATE: MARCH 2023

SCALE: 1:100@A3

A D3

- 1. ΟΛΑ ΤΑ ΥΛΙΚΆ ΝΑ ΧΡΗΣΙΜΟΠΟΙΗΘΟΎΝ ΜΕ ΤΗ ΣΥΓΚΑΤΑΘΕΣΉ ΤΟΥ ΑΡΧΙΤΕΚΤΟΝΑ.
- 2. ΟΛΑ ΤΑ ΑΡΧΙΤΕΚΤΟΝΙΚΑ ΣΧΕΔΙΑ ΚΑΙ ΛΕΠΤΟΜΕΡΕΙΈΣ ΝΑ ΔΙΑΒΑΖΟΝΤΑΙ ΜΑΖΙ ΜΕ ΤΑ ΣΤΑΤΙΚΑ & ΗΛΕΚΤΡΟΜΗΧΑΝΟΛΟΓΙΚΑ ΣΧΕΔΙΑ. ΓΙΑ ΟΠΟΙΕΣΔΗΠΟΤΕ ΔΙΑΦΟΡΕΣ ΝΑ ΕΝΗΜΕΡΏΝΕΤΑΙ Ο ΕΠΙΒΛΕΠΏΝ ΤΟΥ ΕΡΓΟΥ.
- 3. ΟΙ ΔΙΑΣΤΑΣΕΙΣ ΤΩΝ ΚΟΥΦΟΜΑΤΩΝ ΣΤΑ ΑΡΧΙΤΕΚΤΟΝΙΚΑ ΕΙΝΑΙ ΚΑΘΑΡΕΣ. Ο ΕΡΓΟΛΑΒΟΣ ΕΙΝΑΙ ΥΠΟΧΡΕΟΣ ΝΑ ΚΑΤΑΣΚΕΥΑΣΗ ΤΑ ΚΟΥΦΩΜΑΤΑ ΛΑΜΒΑΝΟΝΤΑΣ ΥΠΟΨΗ 3 ΧΕΡΙΑ ΣΟΥΒΑ ΚΑΙ ΠΟΛΥΣΤΕΡΙΝΗ ΚΑΙ ΟΠΟΙΟΔΗΠΟΤΕ ΤΕΛΙΚΟ ΕΠΙΧΡΙΣΜΑ.