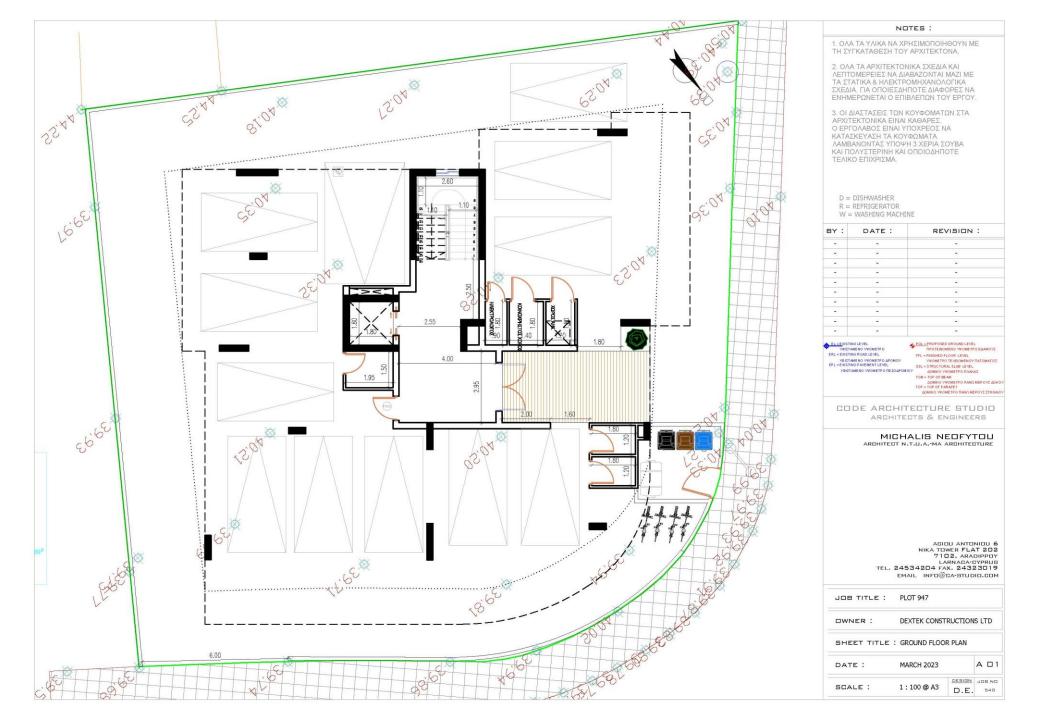

- 1- & 2-bedroom
- Corner plot
- Strategic Location
- 4 min driving distance from Metropolis Mall

- 1. ΟΛΑ ΤΑ ΥΛΙΚΑ ΝΑ ΧΡΗΣΙΜΟΠΟΙΗΘΟΎΝ ΜΕ ΤΗ ΣΥΓΚΑΤΑΘΕΣΗ ΤΟΥ ΑΡΧΙΤΕΚΤΟΝΑ.
- 2. ΟΛΑ ΤΑ ΑΡΧΙΤΕΚΤΟΝΙΚΑ ΣΧΕΔΙΑ ΚΑΙ ΛΕΠΤΟΜΕΡΕΙΈΣ ΝΑ ΔΙΑΒΑΖΟΝΤΑΙ ΜΑΖΙ ΜΕ ΤΑ ΣΤΑΤΙΚΑ & ΗΛΕΚΤΡΟΜΗΧΑΝΟΛΟΓΙΚΑ ΣΧΕΔΙΑ, ΓΙΑ ΟΠΟΙΕΣΔΗΠΟΤΕ ΔΙΑΦΟΡΕΣ ΝΑ ΕΝΗΜΕΡΏΝΕΤΑΙ Ο ΕΠΙΒΛΕΠΏΝ ΤΟΥ ΕΡΓΟΥ.
- 3. ΟΙ ΔΙΑΣΤΆΣΕΙΣ ΤΩΝ ΚΟΥΦΟΜΑΤΩΝ ΣΤΑ ΑΡΧΙΤΕΚΤΟΝΙΚΑ ΕΙΝΑΙ ΚΑΘΑΡΕΣ: Ο ΕΡΓΟΛΑΒΟΣ ΕΙΝΑΙ ΥΠΟΧΡΕΟΣ ΝΑ ΚΑΤΑΣΚΕΥΑΣΗ ΤΑ ΚΟΥΦΩΜΑΤΑ ΛΑΜΒΑΝΟΝΤΑΣ ΥΠΟΨΉ 3 ΧΕΡΙΑ ΣΟΥΒΑ ΚΑΙ ΠΟΛΥΣΤΕΡΊΝΗ ΚΑΙ ΟΠΟΙΟΔΗΠΟΤΕ ΤΕΛΙΚΟ ΕΠΙΧΡΊΣΜΑ

D = DISHWASHER R = REFRIGERATOR W = WASHING MACHINE

| BY: | DATE: | REVISION :       |
|-----|-------|------------------|
| -   | -     |                  |
|     | *     | -                |
| -   | -     | -                |
| -   | -     | -                |
| -   | × .   | -                |
| -   | -     |                  |
| 2   | 2     | -                |
|     | -     |                  |
| -   | -     | -                |
| -   | -     | 8 <del>4</del> 5 |

EL - EXISTINO LEVEL

VOITTAMENO VIDOMETPO

ERL = EXISTINO RODO LEVEL

VOITTAMENO VIDOMETPO DE ZOLPOMIOY

EPL = EXISTINO PAREMENT LEVEL

VOITTAMENO VIDOMETPO DE ZOLPOMIOY

FIGURE OR OURD LEVEL

FILE PROPOSED OR OURD LEVEL

FILE PROPOSE OF LEVEL

YEAR OF LEVEL

YEAR OF LEVEL

YEAR OF LEVEL

TO BOOK OF VIOLETO THAT ON TO LEVEL

TO BOOK OF VIOLETO THAT ON TO LEVEL

TOP IT OF OF PARKET

ADMIN OF VIOLETO THAT METON YET THAT ON THE OUT TO LEVEL

TOP IT OF OF PARKET

ADMIN OF VIOLETO THAT METON YET THAT ON THE OUT THAT OUT THAT

CODE ARCHITECTURE STUDIO
ARCHITECTS & ENGINEERS

MICHALIS NEOFYTOU ARCHITECTURE

AGIOU ANTONIOU 6
NIKA TOWER FLAT 202
7102, ARADIPPOY
LARNAGA-CYPRUS
TEL. 24534204 FAX. 24323019
EMAIL INFO@CA-STUDIO.COM

JOB TITLE : PLOT 947

DEXTEK CONSTRUCTIONS LTD

SHEET TITLE : FIRST FLOOR PLAN

DATE: MARCH 2023

SCALE: 1:100@A3

A DZ

DESIGN JOB NO

D.E. 540