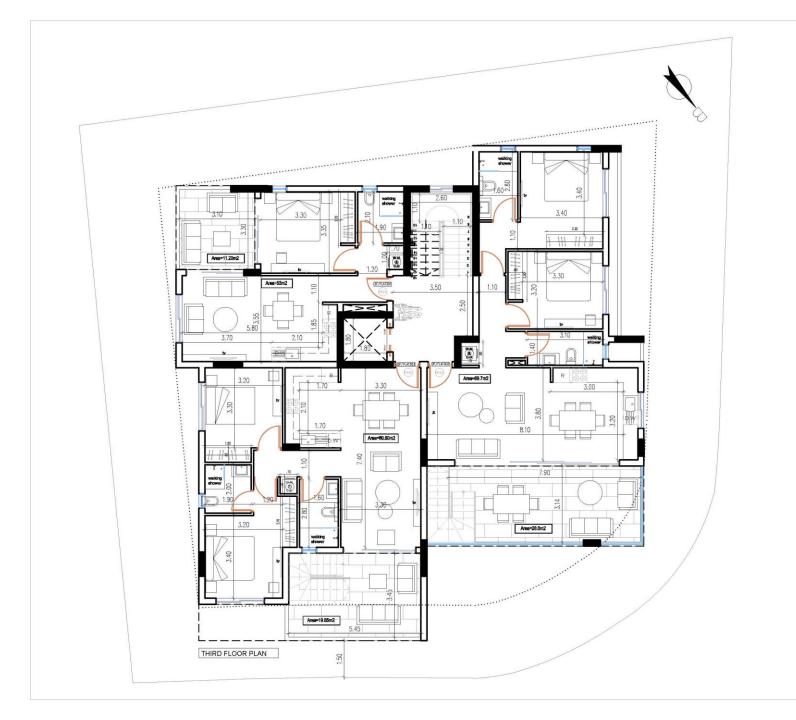

A Unique project with attractive prices, ideal for families with children close to schools, shops, restaurants and cafes, other services and easy access to the highway leading to major cities.

| APT NO. | FLOOR LEVEL | BEDS | BATH/R | INTERNAL<br>AREA m² | COVERED<br>BALCONY m <sup>2</sup> | UNCOVERED<br>BALCONY | ROOF<br>GARDEN m² | STORAGE & PARKING | TOTAL<br>AREA m² |
|---------|-------------|------|--------|---------------------|-----------------------------------|----------------------|-------------------|-------------------|------------------|
| 101     | 1st         | 1    | 1      | 53.00               | 11.20                             | 0.00                 | 0.00              | YES               | 64.20            |
| 102     | 1st         | 1    | 1      | 50.40               | 14.30                             | 7.60                 | 0.00              | YES               | 72.30            |
| 103     | 1st         | 2    | 2      | 78.60               | 19.80                             | 2.90                 | 0.00              | YES               | 101.30           |
| 104     | 1st         | 2    | 2      | 80.30               | 25.20                             | 0.00                 | 0.00              | YES               | 105.50           |
|         |             |      |        |                     |                                   |                      |                   |                   |                  |
| 201     | 2nd         | 1    | 1      | 53.00               | 11.20                             | 0.00                 | 0.00              | YES               | 64.20            |
| 202     | 2nd         | 2    | 2      | 89.70               | 28.40                             | 47.90                | 0.00              | YES               | 166.00           |
| 203     | 2nd         | 2    | 2      | 80.80               | 19.85                             | 5.60                 | 0.00              | YES               | 106.25           |
|         |             |      |        |                     |                                   |                      |                   |                   |                  |
| 301     | 3rd         | 1    | 1      | 53.00               | 11.20                             | 0.00                 | 0.00              | YES               | 64.20            |
| 302     | 3rd         | 2    | 2      | 89.70               | 26.90                             | 0.00                 | 66.55             | YES               | 183.15           |
| 303     | 3rd         | 2    | 2      | 80.80               | 19.85                             | 0.00                 | 74.75             | YES               | 175.40           |
|         |             |      |        |                     |                                   |                      |                   |                   |                  |

JOB TITLE : PLOT 947

DWNER: DEXTEK CONSTRUCTIONS LTD

SHEET TITLE : THIRD FLOOR PLAN

DATE: MARCH 2023

SCALE: 1:100@A3

DESIGN JOB NO

A 04

- 1. ΟΛΑ ΤΑ ΥΛΙΚΑ ΝΑ ΧΡΗΣΙΜΟΠΟΙΗΘΟΎΝ ΜΕ ΤΗ ΣΥΓΚΑΤΑΘΕΣΗ ΤΟΥ ΑΡΧΙΤΕΚΤΟΝΑ.
- 2. ΟΛΑ ΤΑ ΑΡΧΙΤΕΚΤΟΝΙΚΑ ΣΧΕΔΙΑ ΚΑΙ ΛΕΠΤΟΜΕΡΕΙΈΣ ΝΑ ΔΙΑΒΑΖΟΝΤΑΙ ΜΑΖΙ ΜΕ ΤΑ ΣΤΑΤΙΚΑ & ΗΛΕΚΤΡΟΜΗΧΑΝΟΛΟΓΙΚΑ ΣΧΕΔΙΑ. ΓΙΑ ΟΠΟΙΕΣΔΗΠΟΤΕ ΔΙΑΦΟΡΕΣ ΝΑ ΕΝΗΜΕΡΏΝΕΤΑΙ Ο ΕΠΙΒΛΕΠΏΝ ΤΟΥ ΕΡΓΟΥ.
- 3. ΟΙ ΔΙΑΣΤΆΣΕΙΣ ΤΩΝ ΚΟΥΦΟΜΑΤΩΝ ΣΤΑ ΑΡΧΙΤΕΚΤΟΝΙΚΑ ΕΙΝΑΙ ΚΑΘΑΡΕΣ: Ο ΕΡΓΟΛΑΒΟΣ ΕΙΝΑΙ ΥΠΟΧΡΕΟΣ ΝΑ ΚΑΤΆΣΚΕΥΑΣΗ ΤΑ ΚΟΥΦΩΜΑΤΑ ΛΑΜΒΑΝΟΝΤΑΣ ΥΠΟΨΉ 3 ΧΕΡΙΑ ΣΟΥΒΑ ΚΑΙ ΠΟΛΥΣΤΕΡΙΝΗ ΚΑΙ ΟΠΟΙΟΔΗΠΟΤΕ ΤΕΛΙΚΟ ΕΠΙΧΙΡΊΣΜΑ.