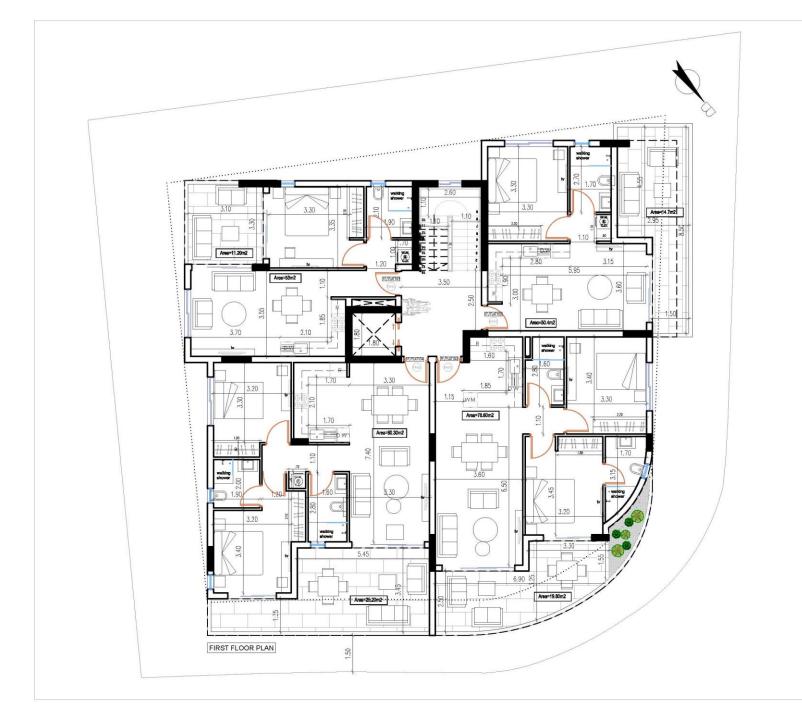

"Onyx Residence" in Aradippou - New Mall area of Larnaca.

A building with three floors, unique design, high quality materials and high-end finishing.

Consisting 1 & 2 bedroom of spacious apartments with gorgeous view of the surrounding area.

A Unique project with attractive prices, ideal for families with children close to schools, shops, restaurants and cafes, other services and easy access to the highway leading to major cities.

| APT NO. | FLOOR LEVEL | BEDS | BATH/R | INTERNAL<br>AREA m² | COVERED<br>BALCONY m <sup>2</sup> | UNCOVERED<br>BALCONY | ROOF<br>GARDEN m² | STORAGE & PARKING | TOTAL<br>AREA m² |
|---------|-------------|------|--------|---------------------|-----------------------------------|----------------------|-------------------|-------------------|------------------|
| 101     | 1st         | 1    | 1      | 53.00               | 11.20                             | 0.00                 | 0.00              | YES               | 64.20            |
| 102     | 1st         | 1    | 1      | 50.40               | 14.30                             | 7.60                 | 0.00              | YES               | 72.30            |
| 103     | 1st         | 2    | 2      | 78.60               | 19.80                             | 2.90                 | 0.00              | YES               | 101.30           |
| 104     | 1st         | 2    | 2      | 80.30               | 25.20                             | 0.00                 | 0.00              | YES               | 105.50           |
|         |             |      |        |                     |                                   |                      |                   |                   |                  |
| 201     | 2nd         | 1    | 1      | 53.00               | 11.20                             | 0.00                 | 0.00              | YES               | 64.20            |
| 202     | 2nd         | 2    | 2      | 89.70               | 28.40                             | 47.90                | 0.00              | YES               | 166.00           |
| 203     | 2nd         | 2    | 2      | 80.80               | 19.85                             | 5.60                 | 0.00              | YES               | 106.25           |
|         |             |      |        |                     |                                   |                      |                   |                   |                  |
| 301     | 3rd         | 1    | 1      | 53.00               | 11.20                             | 0.00                 | 0.00              | YES               | 64.20            |
| 302     | 3rd         | 2    | 2      | 89.70               | 26.90                             | 0.00                 | 66.55             | YES               | 183.15           |
| 303     | 3rd         | 2    | 2      | 80.80               | 19.85                             | 0.00                 | 74.75             | YES               | 175.40           |
|         |             |      |        |                     |                                   |                      |                   |                   |                  |

JOB TITLE : PLOT 947

DEXTEK CONSTRUCTIONS LTD

SHEET TITLE : FIRST FLOOR PLAN

DATE: MARCH 2023

SCALE: 1:100@A3

A DZ

DESIGN JOB NO

D.E. 540