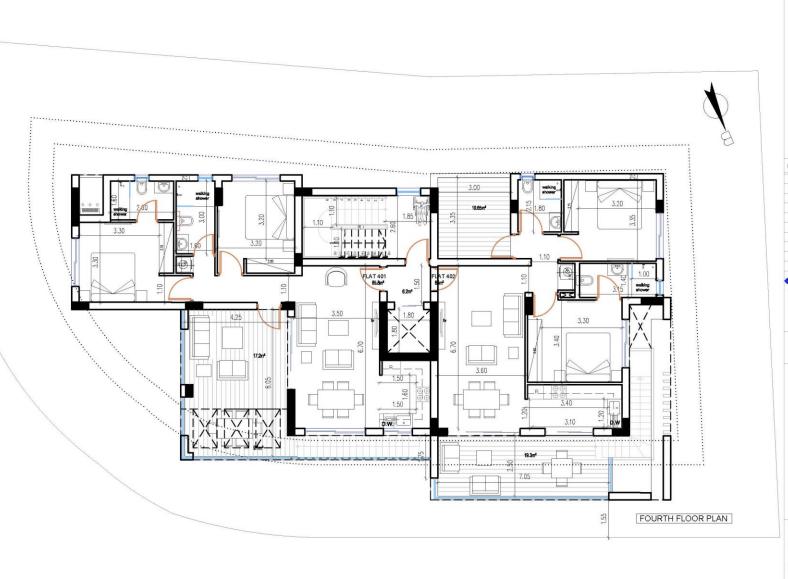

A' Class energy efficient building

Number of apartments: 9

Completion: Under Study

| APT NO. | FLOOR LEVEL | BEDS | BATH/R | INTERNAL<br>AREA m² | COVERED<br>BALCONY m <sup>2</sup> | UNCOVERED<br>BALCONY | ROOF<br>GARDEN m² | STORAGE &<br>PARKING | TOTAL AREA m² |
|---------|-------------|------|--------|---------------------|-----------------------------------|----------------------|-------------------|----------------------|---------------|
| 101     | 1st         | 1    | 1      | 52.40               | 11.40                             | 10.10                | 0.00              | YES                  | 73.90         |
| 102     | 1st         | 1    | 1      | 51.00               | 10.90                             | 12.50                | 0.00              | YES                  | 74.40         |
| 103     | 1st         | 2+1  | 2      | 84.00               | 29.95                             | 12.80                | 0.00              | YES                  | 126.75        |
|         |             |      |        |                     |                                   |                      |                   |                      |               |
| 201     | 2nd         | 2    | 2      | 85.80               | 17.20                             | 14.75                | 0.00              | YES                  | 117.75        |
| 202     | 2nd         | 2+1  | 2      | 84.00               | 29.95                             | 0.00                 | 0.00              | YES                  | 113.95        |
|         |             |      |        |                     |                                   |                      |                   |                      |               |
| 301     | 3rd         | 2    | 2      | 85.80               | 17.20                             | 9.45                 | 0.00              | YES                  | 112.45        |
| 302     | 3rd         | 2+1  | 2      | 84.00               | 29.95                             | 12.80                | 0.00              | YES                  | 126.75        |
|         |             |      |        |                     |                                   |                      |                   |                      |               |
| 401     | 4th         | 2    | 2      | 85.80               | 17.20                             | 9.10                 | 44.60             | YES                  | 156.70        |
| 402     | 4th         | 2+1  | 2      | 84.00               | 29.95                             | 0.00                 | 48.20             | YES                  | 162.15        |

> MICHALIS NEOFYTOU ARCHITECT N.T.U.A.-MA ARCHITECTURE

AGIGU ANTONIGU 6
NIKA TOWER FLAT 202
7102, ARADIPPOY
LARNAGA-CYPRUS
TEL. 24534204 FAX. 24323019
EMAIL INFO@DA-STUDIO.COM

JOB TITLE : ROYAL PARK RESIDENCE

DWNER: DEXTEK CONSTRUCTIONS

SHEET TITLE : FOURTH FLOOR PLAN

.E: JULY 2022 A D5

.E: 1:100 @ A3 D.E. 513

**FORTH FLOOR PLAN** 