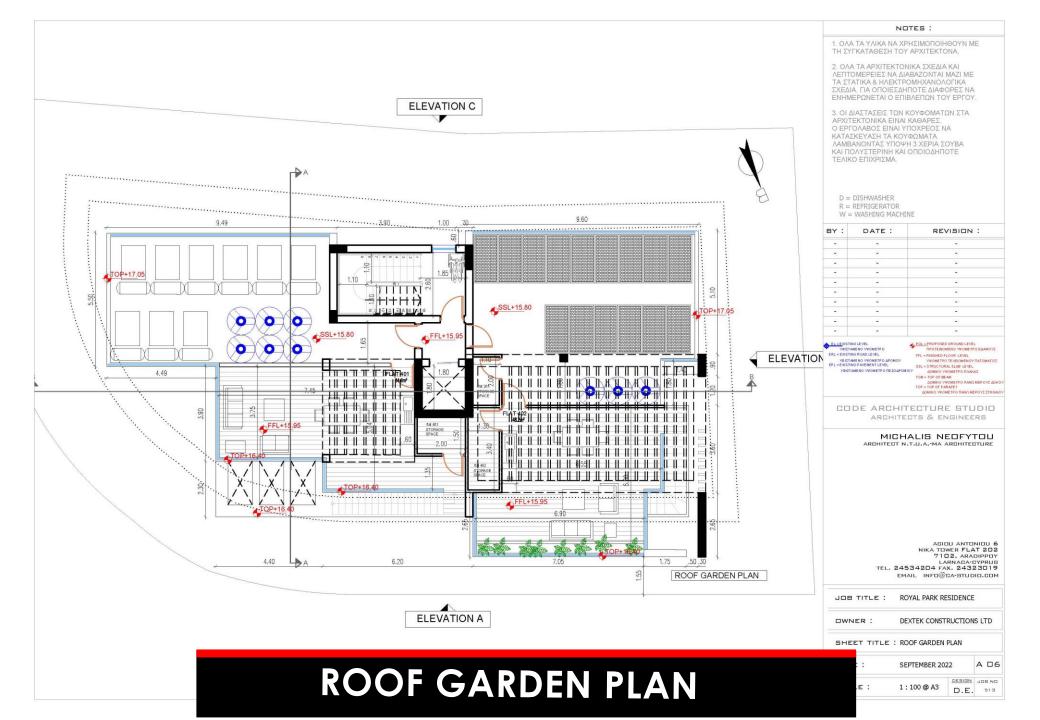

#### NOTES :

- 1. ΟΛΑ ΤΑ ΥΛΙΚΑ ΝΑ ΧΡΗΣΙΜΟΠΟΙΗΘΟΎΝ ΜΕ ΤΗ ΣΥΓΚΑΤΑΘΈΣΗ ΤΟΥ ΑΡΧΙΤΕΚΤΟΝΑ.
- 2. ΟΛΑ ΤΑ ΑΡΧΙΤΕΚΤΟΝΙΚΆ ΣΧΕΔΙΑ ΚΑΙ ΛΕΠΤΟΜΕΡΕΊΕΣ ΝΑ ΔΙΑΒΑΖΟΝΤΑΙ ΜΑΖΙ ΜΕ ΤΑ ΣΤΑΤΙΚΑ & ΗΛΕΚΤΡΟΜΗΧΑΝΟΛΟΓΙΚΑ ΣΧΕΔΙΑ. ΓΙΑ ΟΠΟΙΕΣΔΗΠΟΤΕ ΔΙΑΦΟΡΕΣ ΝΑ ΕΝΗΜΕΡΏΝΕΤΑΙ Ο ΕΠΙΒΛΕΠΏΝ ΤΟΥ ΕΡΓΟΥ.
- 3. ΟΙ ΔΙΑΣΤΆΣΕΙΣ ΤΩΝ ΚΟΥΦΟΜΑΤΩΝ ΣΤΑ ΑΡΧΙΤΕΚΤΟΝΙΚΆ ΕΙΝΑΙ ΚΑΘΑΡΕΣ: Ο ΕΡΓΟΛΑΒΟΣ ΕΙΝΑΙ ΥΠΟΧΡΕΟΣ ΝΑ ΚΑΤΆΣΚΕΥΑΣΗ ΤΑ ΚΟΥΦΩΜΑΤΆ ΛΑΜΒΑΝΟΝΤΆΣ ΥΠΟΨΗ 3 ΧΕΡΙΑ ΣΟΥΒΑ ΚΑΙ ΠΟΛΎΣΤΕΡΙΝΗ ΚΑΙ ΟΠΟΙΟΔΗΠΟΤΕ ΤΕΛΙΚΌ ΕΠΙΧΙΡΊΣΜΑ.

D = DISHWASHER R = REFRIGERATOR W = WASHING MACHINE

| BY: | DATE: | REVISION : |  |  |  |
|-----|-------|------------|--|--|--|
| -   | -     |            |  |  |  |
| -   | *     |            |  |  |  |
| -   | ~     |            |  |  |  |
| -   | -     | -          |  |  |  |
| -   | *     | -          |  |  |  |
| -   |       |            |  |  |  |
| 20  | -     | 949        |  |  |  |
| -   | -     |            |  |  |  |
| -   | -     |            |  |  |  |
| -   | -     |            |  |  |  |

EL - EXISTINO LEVEL

VOLITAMENO VIOOMETO

ERL = EXISTINO ROAD LEVEL

YOLITAMENO VIVOMETO O APOMOY

EDL = EXISTINO P AVERMENT LEVEL

YOLITAMENO VIVOMETO O REZOAPOMIOY

POL - PROPOSED DROUND LEVEL

PROFESSOMENO Y DOME THO EAABOYZ

FFL - FINISHED FLOOR LEVEL

YPONE THO TEARITMENOY HATOMATO I

SSL - STRUCTURAL SLAB LEVEL

JONNO YPONETHO HANAS

TOB - TOP OF BE AM

ΔΟΜΙΚΟ ΥΨΟΜΕΤΡΟ ΠΑΝΩ ΜΕΡΟΥΣ ΣΤΗΘΑΙ

CODE ARCHITECTURE STUDIO ARCHITECTS & ENGINEERS

> MICHALIS NEOFYTOU ARCHITECT N.T.U.A.-MA ARCHITECTURE

AGIGU ANTONIGU 6
NIKA TOWER FLAT 202
7102, ARADIPPOY
LARNAGA-CYPRUS
TEL. 24534204 FAX. 24323019
EMAIL INFO@DA-STUDIO.COM

JOB TITLE : ROYAL PARK RESIDENCE