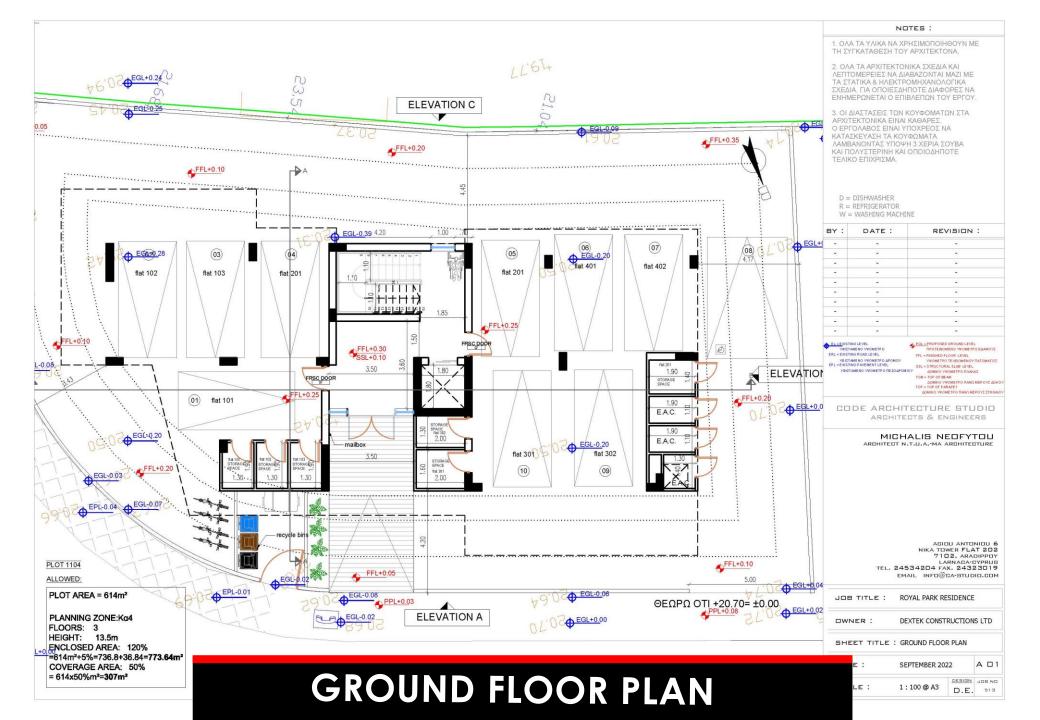

A' Class energy efficient building

Number of apartments: 9

Completion: Under Study

| APT NO. | FLOOR LEVEL | BEDS | BATH/R | INTERNAL<br>AREA m² | COVERED<br>BALCONY m <sup>2</sup> | UNCOVERED<br>BALCONY | ROOF<br>GARDEN m² | STORAGE &<br>PARKING | TOTAL AREA m² |
|---------|-------------|------|--------|---------------------|-----------------------------------|----------------------|-------------------|----------------------|---------------|
| 101     | 1st         | 1    | 1      | 52.40               | 11.40                             | 10.10                | 0.00              | YES                  | 73.90         |
| 102     | 1st         | 1    | 1      | 51.00               | 10.90                             | 12.50                | 0.00              | YES                  | 74.40         |
| 103     | 1st         | 2+1  | 2      | 84.00               | 29.95                             | 12.80                | 0.00              | YES                  | 126.75        |
|         |             |      |        |                     |                                   |                      |                   |                      |               |
| 201     | 2nd         | 2    | 2      | 85.80               | 17.20                             | 14.75                | 0.00              | YES                  | 117.75        |
| 202     | 2nd         | 2+1  | 2      | 84.00               | 29.95                             | 0.00                 | 0.00              | YES                  | 113.95        |
|         |             |      |        |                     |                                   |                      |                   |                      |               |
| 301     | 3rd         | 2    | 2      | 85.80               | 17.20                             | 9.45                 | 0.00              | YES                  | 112.45        |
| 302     | 3rd         | 2+1  | 2      | 84.00               | 29.95                             | 12.80                | 0.00              | YES                  | 126.75        |
|         |             |      |        |                     |                                   |                      |                   |                      |               |
| 401     | 4th         | 2    | 2      | 85.80               | 17.20                             | 9.10                 | 44.60             | YES                  | 156.70        |
| 402     | 4th         | 2+1  | 2      | 84.00               | 29.95                             | 0.00                 | 48.20             | YES                  | 162.15        |

#### NOTES :

- 1. ΟΛΑ ΤΑ ΥΛΙΚΑ ΝΑ ΧΡΗΣΙΜΟΠΟΙΗΘΟΎΝ ΜΕ ΤΗ ΣΥΓΚΑΤΑΘΈΣΗ ΤΟΥ ΑΡΧΙΤΕΚΤΟΝΑ.
- 2. ΟΛΑ ΤΑ ΑΡΧΙΤΕΚΤΟΝΙΚΆ ΣΧΕΔΙΑ ΚΑΙ ΛΕΠΤΟΜΕΡΕΊΕΣ ΝΑ ΔΙΑΒΑΖΟΝΤΑΙ ΜΑΖΙ ΜΕ ΤΑ ΣΤΑΤΙΚΑ & ΗΛΕΚΤΡΟΜΗΧΑΝΟΛΟΓΙΚΑ ΣΧΕΔΙΑ. ΓΙΑ ΟΠΟΙΕΣΔΗΠΟΤΕ ΔΙΑΦΟΡΕΣ ΝΑ ΕΝΗΜΕΡΏΝΕΤΑΙ Ο ΕΠΙΒΛΕΠΏΝ ΤΟΥ ΕΡΓΟΥ.
- 3. ΟΙ ΔΙΑΣΤΆΣΕΙΣ ΤΩΝ ΚΟΥΦΟΜΑΤΩΝ ΣΤΑ ΑΡΧΙΤΕΚΤΟΝΙΚΆ ΕΙΝΑΙ ΚΑΘΑΡΕΣ: Ο ΕΡΓΟΛΑΒΟΣ ΕΙΝΑΙ ΥΠΟΧΡΕΟΣ ΝΑ ΚΑΤΆΣΚΕΥΑΣΗ ΤΑ ΚΟΥΦΩΜΑΤΆ ΛΑΜΒΑΝΟΝΤΆΣ ΥΠΟΨΗ 3 ΧΕΡΙΑ ΣΟΥΒΑ ΚΑΙ ΠΟΛΎΣΤΕΡΙΝΗ ΚΑΙ ΟΠΟΙΟΔΗΠΟΤΕ ΤΕΛΙΚΌ ΕΠΙΧΙΡΊΣΜΑ.

D = DISHWASHER R = REFRIGERATOR W = WASHING MACHINE

| BY: | DATE: | REVISION : |  |  |  |
|-----|-------|------------|--|--|--|
| -   | -     |            |  |  |  |
| -   | *     |            |  |  |  |
| -   | ~     |            |  |  |  |
| -   | -     | -          |  |  |  |
| -   | *     | -          |  |  |  |
| -   |       |            |  |  |  |
| 20  | -     | 949        |  |  |  |
| -   | -     |            |  |  |  |
| -   | -     |            |  |  |  |
| -   | -     |            |  |  |  |

EL - EXISTINO LEVEL

VOLITAMENO VIOOMETO

ERL = EXISTINO ROAD LEVEL

YOLITAMENO VIVOMETO O APOMOY

EDL = EXISTINO P AVERMENT LEVEL

YOLITAMENO VIVOMETO O REZOAPOMIOY

POL - PROPOSED DROUND LEVEL

PROFESSOMENO Y DOME THO EAABOYZ

FFL - FINISHED FLOOR LEVEL

YPONE THO TEARITMENOY HATOMATO I

SSL - STRUCTURAL SLAB LEVEL

JONNO YPONETHO HANAS

TOB - TOP OF BE AM

ΔΟΜΙΚΟ ΥΨΟΜΕΤΡΟ ΠΑΝΩ ΜΕΡΟΥΣ ΣΤΗΘΑΙ

CODE ARCHITECTURE STUDIO ARCHITECTS & ENGINEERS

> MICHALIS NEOFYTOU ARCHITECT N.T.U.A.-MA ARCHITECTURE

AGIGU ANTONIGU 6
NIKA TOWER FLAT 202
7102, ARADIPPOY
LARNAGA-CYPRUS
TEL. 24534204 FAX. 24323019
EMAIL INFO@DA-STUDIO.COM

JOB TITLE : ROYAL PARK RESIDENCE