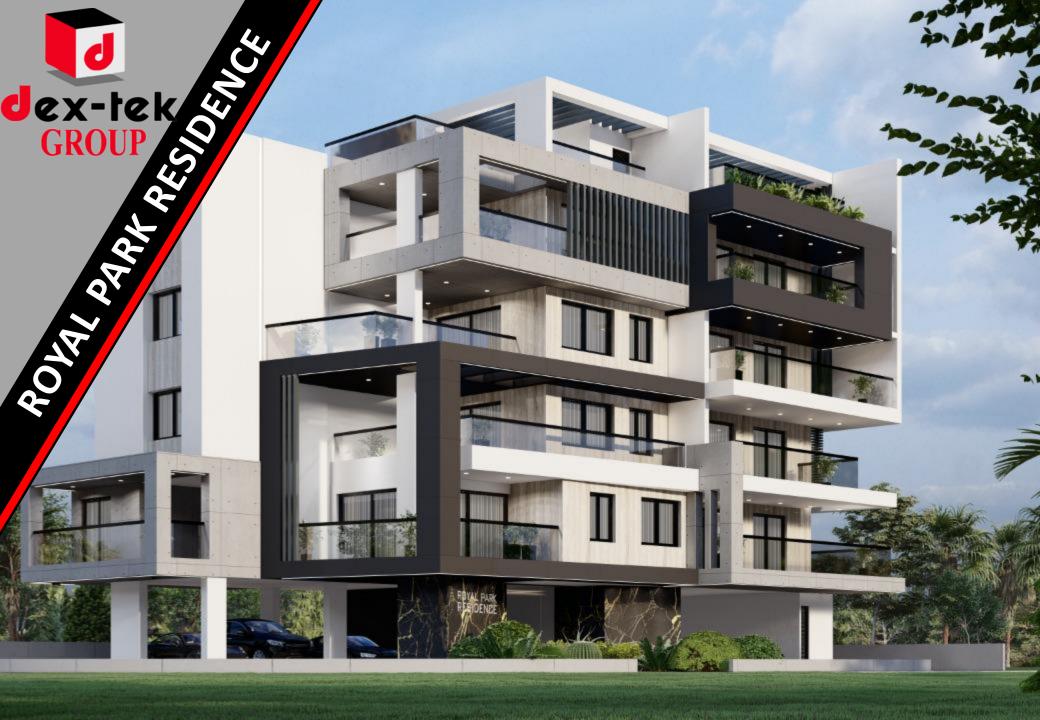

# CORNER PLOT NEXT TO PARK

"Royal Park Residence", is in a long line of architecturally exquisite and excitingly tasteful buildings of highly innovative and futuristic design.

Its' comfortable living areas and exceptionally spacious verandas provide the ideal settings to accommodate both indoor and outdoor quality living. Client selections of interior fixtures and fittings, makes it possible to combine style and design, to offer you the chance to continue the high-quality selections inside turning your dream home into a reality.

This project is **in a class** of its own and is an opportunity not to be missed, elevating your home to new heights and your life to a new **level of luxury living**.

The project is situated in a quiet residential area in the **Larnaca** suburbs, with very easy access to Shops, supermarkets, schools, cafes, restaurants and the extensive **Dhekelia Road beaches**. There is also very easy access to the **town centre**, highway network and Larnaca Airport.

A' Class energy efficient building

Number of apartments: 9

Completion: Under Study

| APT NO. | FLOOR LEVEL | BEDS | BATH/R | INTERNAL<br>AREA m² | COVERED<br>BALCONY m <sup>2</sup> | UNCOVERED<br>BALCONY | ROOF<br>GARDEN m² | STORAGE &<br>PARKING | TOTAL AREA m² |
|---------|-------------|------|--------|---------------------|-----------------------------------|----------------------|-------------------|----------------------|---------------|
| 101     | 1st         | 1    | 1      | 52.40               | 11.40                             | 10.10                | 0.00              | YES                  | 73.90         |
| 102     | 1st         | 1    | 1      | 51.00               | 10.90                             | 12.50                | 0.00              | YES                  | 74.40         |
| 103     | 1st         | 2+1  | 2      | 84.00               | 29.95                             | 12.80                | 0.00              | YES                  | 126.75        |
|         |             |      |        |                     |                                   |                      |                   |                      |               |
| 201     | 2nd         | 2    | 2      | 85.80               | 17.20                             | 14.75                | 0.00              | YES                  | 117.75        |
| 202     | 2nd         | 2+1  | 2      | 84.00               | 29.95                             | 0.00                 | 0.00              | YES                  | 113.95        |
|         |             |      |        |                     |                                   |                      |                   |                      |               |
| 301     | 3rd         | 2    | 2      | 85.80               | 17.20                             | 9.45                 | 0.00              | YES                  | 112.45        |
| 302     | 3rd         | 2+1  | 2      | 84.00               | 29.95                             | 12.80                | 0.00              | YES                  | 126.75        |
|         |             |      |        |                     |                                   |                      |                   |                      |               |
| 401     | 4th         | 2    | 2      | 85.80               | 17.20                             | 9.10                 | 44.60             | YES                  | 156.70        |
| 402     | 4th         | 2+1  | 2      | 84.00               | 29.95                             | 0.00                 | 48.20             | YES                  | 162.15        |