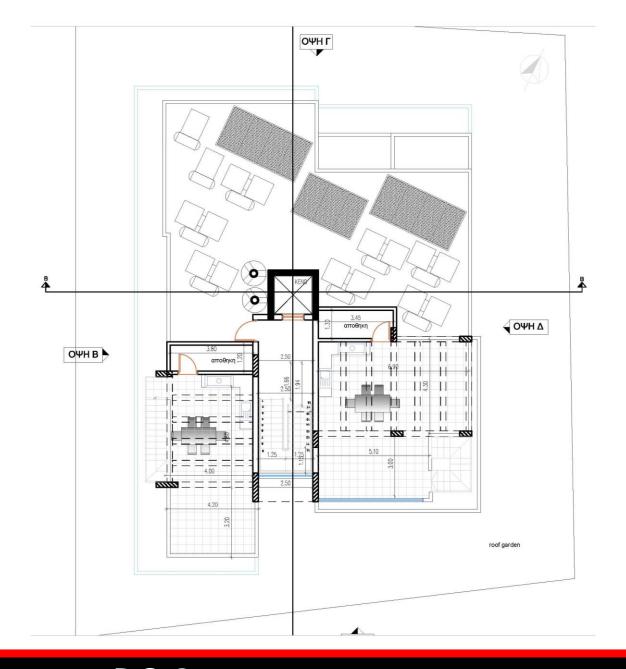

|
| 302     | 3rd         | 2+1  | 2      | 84.00               | 16.00                             | 10.30                | 0.00              | YES                  | 110.30        |
|         |             |      |        |                     |                                   |                      |                   |                      |               |
| 401     | 4th         | 2    | 2      | 86.00               | 24.00                             | 0.00                 | 33.00             | YES                  | 143.00        |
| 402     | 4th         | 2    | 2      | 85.00               | 15.00                             | 7.20                 | 47.00             | YES                  | 154.20        |

## DIAMOND APARTMENTS



# GROUND FLOOR PLAN



## FORTH FLOOR PLAN



## ROOF GARDEN PLAN



#### **PHONE**

+357 24258333 77787009 +357 97644024



### **ADDRESS**

Gladstonos 1 Office 1,Panayiotio Megaro, 6023 Larnaca, Cyprus



#### **EMAIL**

info@dextekconstructions.com



## **WEBSITE**

www.dextekgroup.com