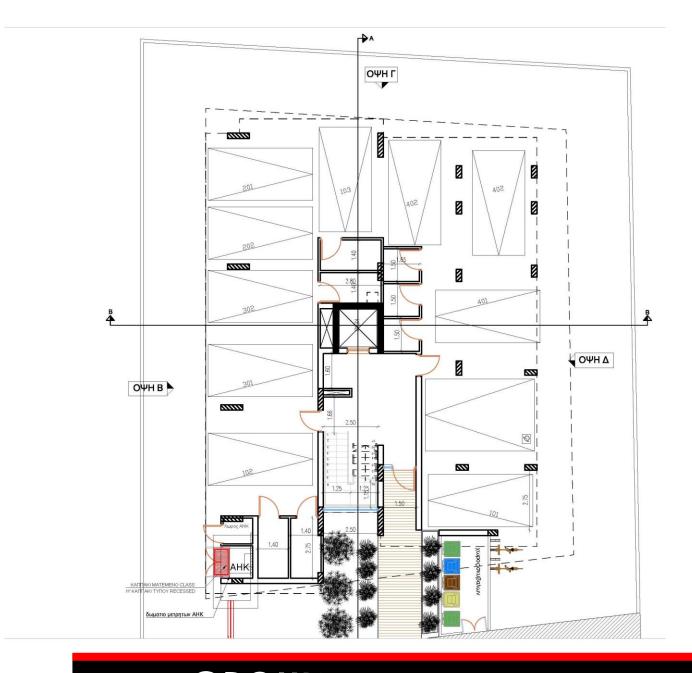

| YES                  | 110.00        |
| 302     | 3rd         | 2+1  | 2      | 84.00               | 16.00                             | 10.30                | 0.00              | YES                  | 110.30        |
|         |             |      |        |                     |                                   |                      |                   |                      |               |
| 401     | 4th         | 2    | 2      | 86.00               | 24.00                             | 0.00                 | 33.00             | YES                  | 143.00        |
| 402     | 4th         | 2    | 2      | 85.00               | 15.00                             | 7.20                 | 47.00             | YES                  | 154.20        |

## DIAMOND APARTMENTS



# GROUND FLOOR PLAN



## FORTH FLOOR PLAN



## ROOF GARDEN PLAN



#### **PHONE**

+357 24258333 77787009 +357 97644024



### **ADDRESS**

Gladstonos 1 Office 1,Panayiotio Megaro, 6023 Larnaca, Cyprus



#### **EMAIL**

info@dextekconstructions.com



## **WEBSITE**

www.dextekgroup.com