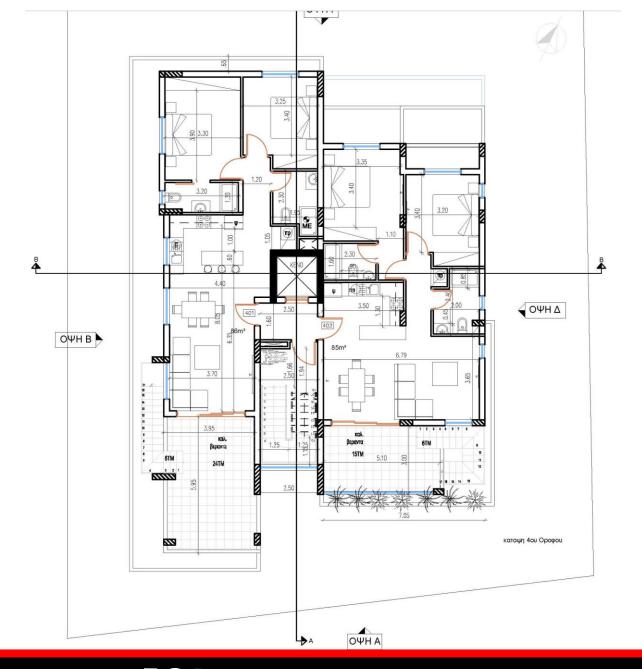

| 110.00        |
| 302     | 3rd         | 2+1  | 2      | 84.00               | 16.00                             | 10.30                | 0.00              | YES                  | 110.30        |
|         |             |      |        |                     |                                   |                      |                   |                      |               |
| 401     | 4th         | 2    | 2      | 86.00               | 24.00                             | 0.00                 | 33.00             | YES                  | 143.00        |
| 402     | 4th         | 2    | 2      | 85.00               | 15.00                             | 7.20                 | 47.00             | YES                  | 154.20        |

## DIAMOND APARTMENTS



# GROUND FLOOR PLAN



## FORTH FLOOR PLAN



## ROOF GARDEN PLAN



#### **PHONE**

+357 24258333 77787009 +357 97644024



### **ADDRESS**

Gladstonos 1 Office 1,Panayiotio Megaro, 6023 Larnaca, Cyprus



#### **EMAIL**

info@dextekconstructions.com



## **WEBSITE**

www.dextekgroup.com