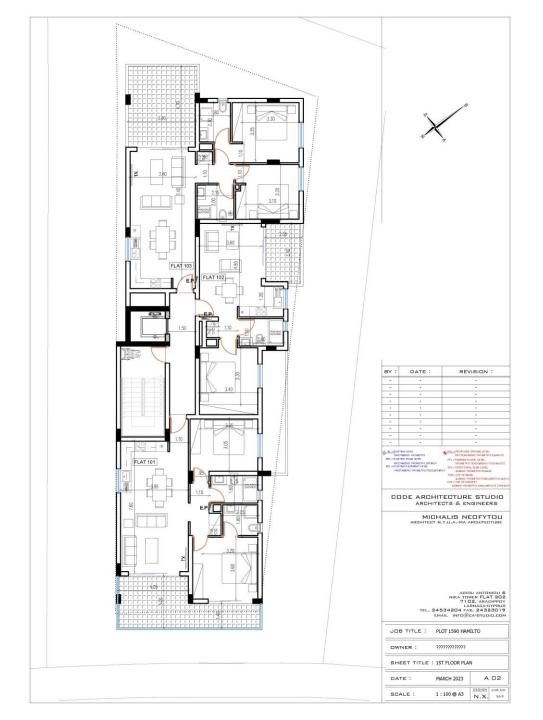

1-, 2- & 3-Bedroom Apartments • Spacious apartments • Penthouse apartments • Near Metropolis Mall
 Close to all amenities • Facing a Public Garden

| APT NO.                                 | FLOOR LEVEL | BEDS | BATH/R | INTERNAL<br>AREA m² | COVERED<br>BALCONY m <sup>2</sup> | UNCOVERED<br>BALCONY | ROOF<br>GARDEN m <sup>2</sup> | STORAGE & PARKING | TOTAL<br>AREA m² | AVAILABILITY |
|-----------------------------------------|-------------|------|--------|---------------------|-----------------------------------|----------------------|-------------------------------|-------------------|------------------|--------------|
| 101                                     | 1st         | 2    | 2      | 82.40               | 19.90                             | 0.00                 | 0.00                          | YES               | 102.30           | AVAILABLE    |
| 102                                     | 1st         | 1    | 1      | 50.00               | 7.70                              | 0.00                 | 0.00                          | YES               | 57.70            | AVAILABLE    |
| 103                                     | 1st         | 2    | 2      | 80.10               | 20.10                             | 0.00                 | 0.00                          | YES               | 100.20           | AVAILABLE    |
|                                         |             |      |        |                     |                                   |                      |                               |                   |                  |              |
| 201                                     | 2nd         | 2    | 2      | 82.40               | 19.90                             | 0.00                 | 0.00                          | YES               | 102.30           | AVAILABLE    |
| 202                                     | 2nd         | 1    | 1      | 50.00               | 7.70                              | 0.00                 | 0.00                          | YES               | 57.70            | AVAILABLE    |
| 203                                     | 2nd         | 2    | 2      | 80.10               | 20.20                             | 0.00                 | 0.00                          | YES               | 100.30           | AVAILABLE    |
| *************************************** |             |      |        |                     |                                   |                      |                               |                   |                  |              |
| 301                                     | 3rd         | 3    | 3      | 108.30              | 37.30                             | 0.00                 | 0.00                          | YES               | 145.60           | AVAILABLE    |
| 302                                     | 3rd         | 2    | 2      | 82.40               | 24.10                             | 16.80                | 0.00                          | YES               | 123.30           | AVAILABLE    |
|                                         |             |      |        |                     |                                   |                      |                               |                   |                  |              |
| 401                                     | 4th         | 3    | 3      | 106.00              | 19.90                             | 0.00                 | 43.00                         | YES               | 168.90           | AVAILABLE    |
| 402                                     | 4th         | 3    | 3      | 99.00               | 22.80                             | 5.20                 | 36.60                         | YES               | 163.60           | AVAILABLE    |