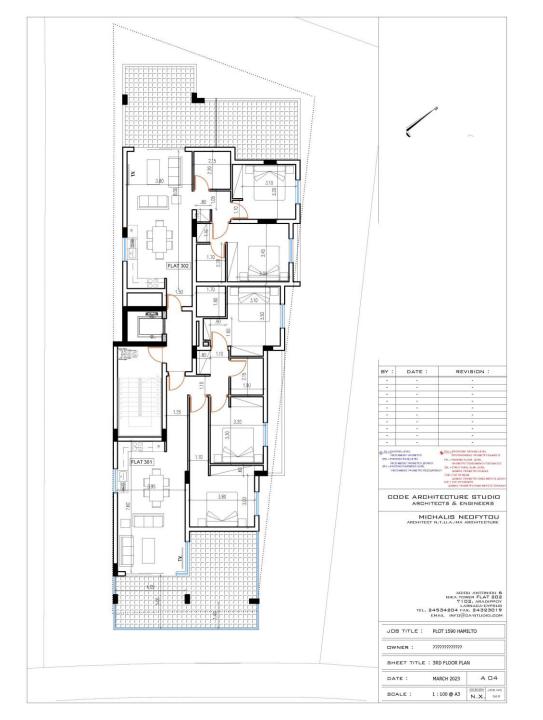

1-, 2- & 3-Bedroom Apartments • Spacious apartments • Penthouse apartments • Near Metropolis Mall
 Close to all amenities • Facing a Public Garden

| APT NO.                                 | FLOOR LEVEL | BEDS | BATH/R | INTERNAL<br>AREA m² | COVERED<br>BALCONY m <sup>2</sup> | UNCOVERED<br>BALCONY | ROOF<br>GARDEN m <sup>2</sup> | STORAGE & PARKING | TOTAL<br>AREA m² | AVAILABILITY |
|-----------------------------------------|-------------|------|--------|---------------------|-----------------------------------|----------------------|-------------------------------|-------------------|------------------|--------------|
| 101                                     | 1st         | 2    | 2      | 82.40               | 19.90                             | 0.00                 | 0.00                          | YES               | 102.30           | AVAILABLE    |
| 102                                     | 1st         | 1    | 1      | 50.00               | 7.70                              | 0.00                 | 0.00                          | YES               | 57.70            | AVAILABLE    |
| 103                                     | 1st         | 2    | 2      | 80.10               | 20.10                             | 0.00                 | 0.00                          | YES               | 100.20           | AVAILABLE    |
|                                         |             |      |        |                     |                                   |                      |                               |                   |                  |              |
| 201                                     | 2nd         | 2    | 2      | 82.40               | 19.90                             | 0.00                 | 0.00                          | YES               | 102.30           | AVAILABLE    |
| 202                                     | 2nd         | 1    | 1      | 50.00               | 7.70                              | 0.00                 | 0.00                          | YES               | 57.70            | AVAILABLE    |
| 203                                     | 2nd         | 2    | 2      | 80.10               | 20.20                             | 0.00                 | 0.00                          | YES               | 100.30           | AVAILABLE    |
| *************************************** |             |      |        |                     |                                   |                      |                               |                   |                  |              |
| 301                                     | 3rd         | 3    | 3      | 108.30              | 37.30                             | 0.00                 | 0.00                          | YES               | 145.60           | AVAILABLE    |
| 302                                     | 3rd         | 2    | 2      | 82.40               | 24.10                             | 16.80                | 0.00                          | YES               | 123.30           | AVAILABLE    |
|                                         |             |      |        |                     |                                   |                      |                               |                   |                  |              |
| 401                                     | 4th         | 3    | 3      | 106.00              | 19.90                             | 0.00                 | 43.00                         | YES               | 168.90           | AVAILABLE    |
| 402                                     | 4th         | 3    | 3      | 99.00               | 22.80                             | 5.20                 | 36.60                         | YES               | 163.60           | AVAILABLE    |