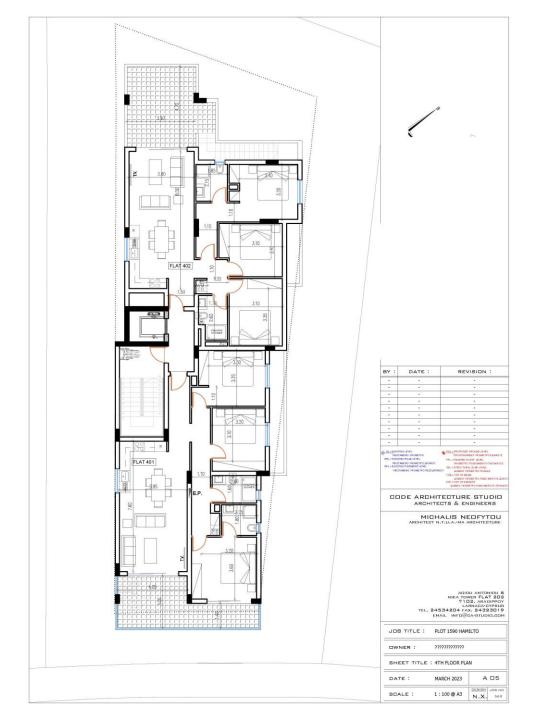

1-, 2- & 3-Bedroom Apartments • Spacious apartments • Penthouse apartments • Near Metropolis Mall
 Close to all amenities • Facing a Public Garden

| APT NO.                                 | FLOOR LEVEL | BEDS | BATH/R | INTERNAL<br>AREA m² | COVERED<br>BALCONY m <sup>2</sup> | UNCOVERED<br>BALCONY | ROOF<br>GARDEN m <sup>2</sup> | STORAGE & PARKING | TOTAL<br>AREA m² | AVAILABILITY |
|-----------------------------------------|-------------|------|--------|---------------------|-----------------------------------|----------------------|-------------------------------|-------------------|------------------|--------------|
| 101                                     | 1st         | 2    | 2      | 82.40               | 19.90                             | 0.00                 | 0.00                          | YES               | 102.30           | AVAILABLE    |
| 102                                     | 1st         | 1    | 1      | 50.00               | 7.70                              | 0.00                 | 0.00                          | YES               | 57.70            | AVAILABLE    |
| 103                                     | 1st         | 2    | 2      | 80.10               | 20.10                             | 0.00                 | 0.00                          | YES               | 100.20           | AVAILABLE    |
|                                         |             |      |        |                     |                                   |                      |                               |                   |                  |              |
| 201                                     | 2nd         | 2    | 2      | 82.40               | 19.90                             | 0.00                 | 0.00                          | YES               | 102.30           | AVAILABLE    |
| 202                                     | 2nd         | 1    | 1      | 50.00               | 7.70                              | 0.00                 | 0.00                          | YES               | 57.70            | AVAILABLE    |
| 203                                     | 2nd         | 2    | 2      | 80.10               | 20.20                             | 0.00                 | 0.00                          | YES               | 100.30           | AVAILABLE    |
| *************************************** |             |      |        |                     |                                   |                      |                               |                   |                  |              |
| 301                                     | 3rd         | 3    | 3      | 108.30              | 37.30                             | 0.00                 | 0.00                          | YES               | 145.60           | AVAILABLE    |
| 302                                     | 3rd         | 2    | 2      | 82.40               | 24.10                             | 16.80                | 0.00                          | YES               | 123.30           | AVAILABLE    |
|                                         |             |      |        |                     |                                   |                      |                               |                   |                  |              |
| 401                                     | 4th         | 3    | 3      | 106.00              | 19.90                             | 0.00                 | 43.00                         | YES               | 168.90           | AVAILABLE    |
| 402                                     | 4th         | 3    | 3      | 99.00               | 22.80                             | 5.20                 | 36.60                         | YES               | 163.60           | AVAILABLE    |