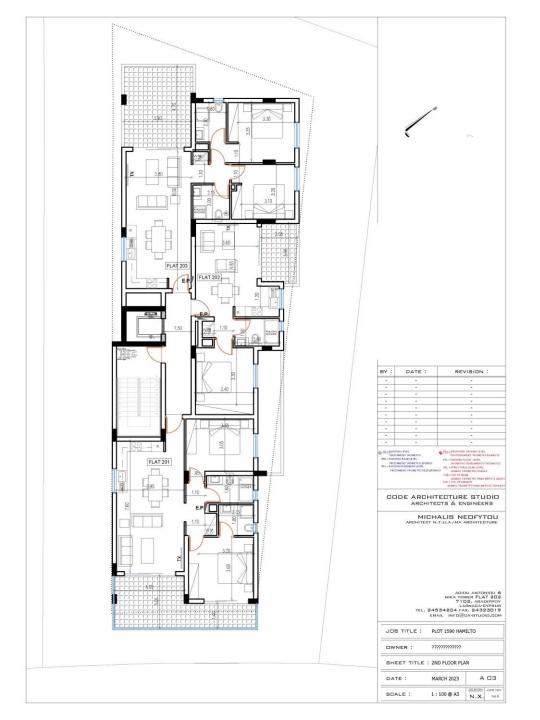

1-, 2- & 3-Bedroom Apartments • Spacious apartments • Penthouse apartments • Near Metropolis Mall
 Close to all amenities • Facing a Public Garden

| APT NO.                                 | FLOOR LEVEL | BEDS | BATH/R | INTERNAL<br>AREA m² | COVERED<br>BALCONY m <sup>2</sup> | UNCOVERED<br>BALCONY | ROOF<br>GARDEN m <sup>2</sup> | STORAGE & PARKING | TOTAL<br>AREA m² | AVAILABILITY |
|-----------------------------------------|-------------|------|--------|---------------------|-----------------------------------|----------------------|-------------------------------|-------------------|------------------|--------------|
| 101                                     | 1st         | 2    | 2      | 82.40               | 19.90                             | 0.00                 | 0.00                          | YES               | 102.30           | AVAILABLE    |
| 102                                     | 1st         | 1    | 1      | 50.00               | 7.70                              | 0.00                 | 0.00                          | YES               | 57.70            | AVAILABLE    |
| 103                                     | 1st         | 2    | 2      | 80.10               | 20.10                             | 0.00                 | 0.00                          | YES               | 100.20           | AVAILABLE    |
|                                         |             |      |        |                     |                                   |                      |                               |                   |                  |              |
| 201                                     | 2nd         | 2    | 2      | 82.40               | 19.90                             | 0.00                 | 0.00                          | YES               | 102.30           | AVAILABLE    |
| 202                                     | 2nd         | 1    | 1      | 50.00               | 7.70                              | 0.00                 | 0.00                          | YES               | 57.70            | AVAILABLE    |
| 203                                     | 2nd         | 2    | 2      | 80.10               | 20.20                             | 0.00                 | 0.00                          | YES               | 100.30           | AVAILABLE    |
| *************************************** |             |      |        |                     |                                   |                      |                               |                   |                  |              |
| 301                                     | 3rd         | 3    | 3      | 108.30              | 37.30                             | 0.00                 | 0.00                          | YES               | 145.60           | AVAILABLE    |
| 302                                     | 3rd         | 2    | 2      | 82.40               | 24.10                             | 16.80                | 0.00                          | YES               | 123.30           | AVAILABLE    |
|                                         |             |      |        |                     |                                   |                      |                               |                   |                  |              |
| 401                                     | 4th         | 3    | 3      | 106.00              | 19.90                             | 0.00                 | 43.00                         | YES               | 168.90           | AVAILABLE    |
| 402                                     | 4th         | 3    | 3      | 99.00               | 22.80                             | 5.20                 | 36.60                         | YES               | 163.60           | AVAILABLE    |