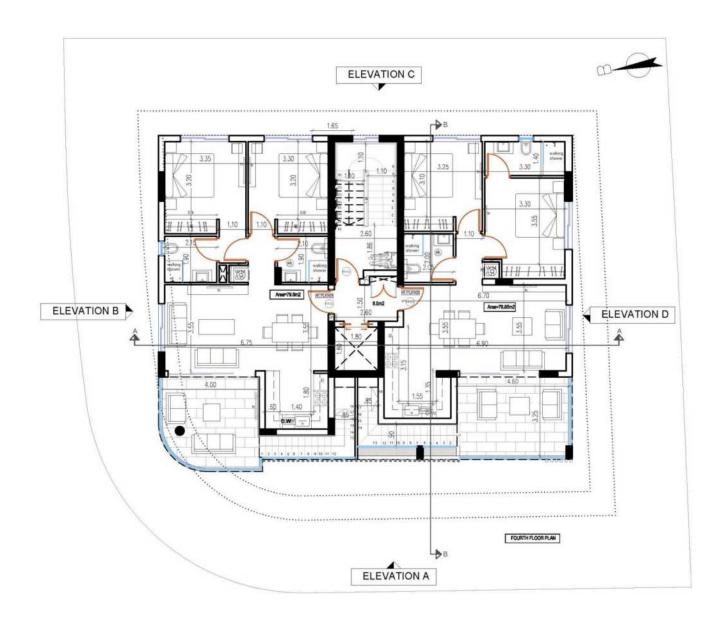

|                     |                                   |                   |                   |                   |                  |              |
| 401     | 4th         | 2    | 2      | 79.60               | 16.50                             | 0.00              | 35.00             | YES               | 131.10           | AVAILABLE    |
| 402     | 4th         | 2    | 2      | 79.85               | 14.25                             | 0.00              | 51.00             | YES               | 145.10           | AVAILABLE    |

- 1- & 2-bedroom apartments
- Penthouses with Terraces
- Spacious apartments
  Strategic Location
- Walking distance near to all amenities
- Distance to Finikoudes beach 2.5km





### FIRST FLOOR PLAN



# **SECOND FLOOR PLAN**



# THIRD FLOOR PLAN



# FORTH FLOOR PLAN



# **ROOF PLAN**



#### **PHONE**

+357 24258333 77787009 +357 97644024



### **ADDRESS**

Gladstonos 1 Office 1,Panayiotio Megaro, 6023 Larnaca, Cyprus



#### **EMAIL**

info@dextekconstructions.com



### **WEBSITE**

www.dextekgroup.com