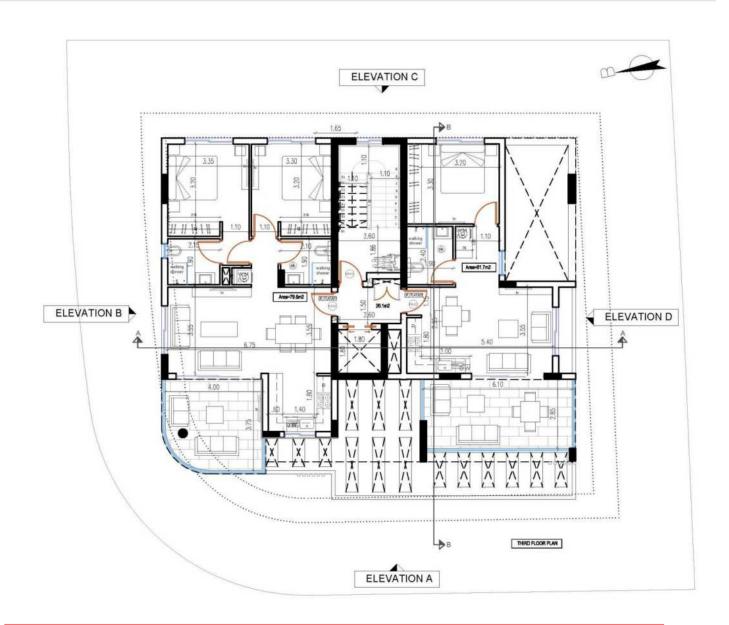

|      |        |                     |                                   |                   |                   |                   |                  |              |
| 401     | 4th         | 2    | 2      | 79.60               | 16.50                             | 0.00              | 35.00             | YES               | 131.10           | AVAILABLE    |
| 402     | 4th         | 2    | 2      | 79.85               | 14.25                             | 0.00              | 51.00             | YES               | 145.10           | AVAILABLE    |

- 1- & 2-bedroom apartments
- Penthouses with Terraces
- Spacious apartments
  Strategic Location
- Walking distance near to all amenities
- Distance to Finikoudes beach 2.5km





### FIRST FLOOR PLAN



# **SECOND FLOOR PLAN**



# THIRD FLOOR PLAN



# FORTH FLOOR PLAN



# **ROOF PLAN**



#### **PHONE**

+357 24258333 77787009 +357 97644024



### **ADDRESS**

Gladstonos 1 Office 1,Panayiotio Megaro, 6023 Larnaca, Cyprus



#### **EMAIL**

info@dextekconstructions.com



### **WEBSITE**

www.dextekgroup.com