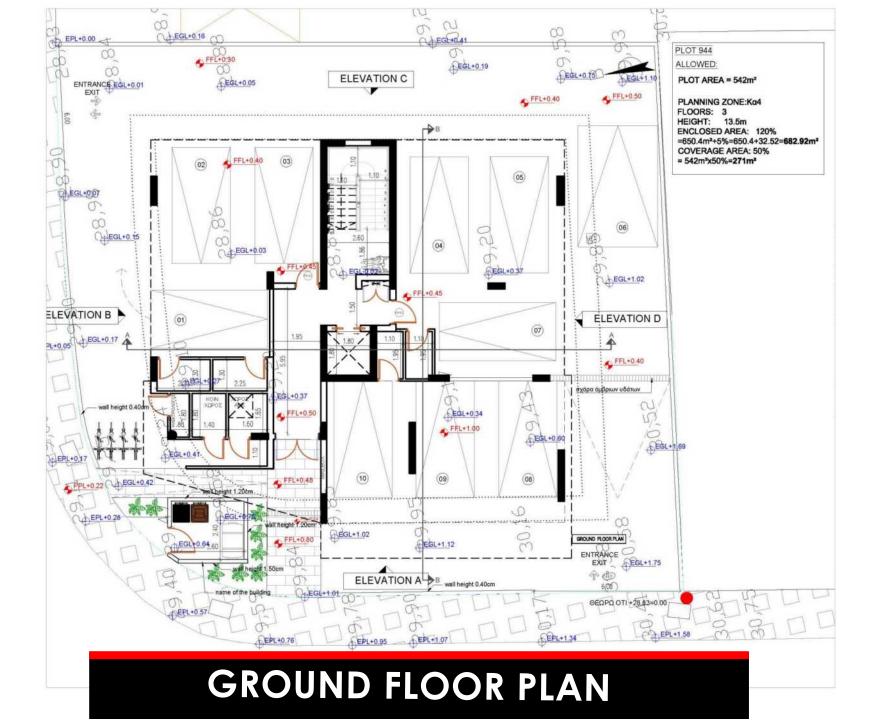

| 70.90            | AVAILABLE    |
|         |             |      |        |                     |                                   |                   |                   |                   |                  |              |
| 401     | 4th         | 2    | 2      | 79.60               | 16.50                             | 0.00              | 35.00             | YES               | 131.10           | AVAILABLE    |
| 402     | 4th         | 2    | 2      | 79.85               | 14.25                             | 0.00              | 51.00             | YES               | 145.10           | AVAILABLE    |

- 1- & 2-bedroom apartments
- Penthouses with Terraces
- Spacious apartments
  Strategic Location
- Walking distance near to all amenities
- Distance to Finikoudes beach 2.5km





### FIRST FLOOR PLAN



# **SECOND FLOOR PLAN**



# THIRD FLOOR PLAN



# FORTH FLOOR PLAN



# **ROOF PLAN**



#### **PHONE**

+357 24258333 77787009 +357 97644024



### **ADDRESS**

Gladstonos 1 Office 1,Panayiotio Megaro, 6023 Larnaca, Cyprus



#### **EMAIL**

info@dextekconstructions.com



### **WEBSITE**

www.dextekgroup.com