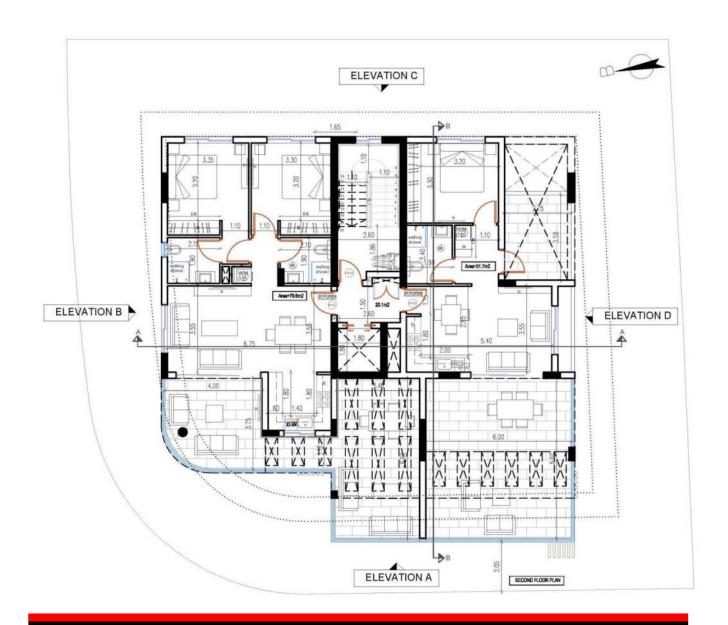

VAILABLE    |
|         |             |      |        |                     |                                   |                   |                   |                   |                  |              |
| 401     | 4th         | 2    | 2      | 79.60               | 16.50                             | 0.00              | 35.00             | YES               | 131.10           | AVAILABLE    |
| 402     | 4th         | 2    | 2      | 79.85               | 14.25                             | 0.00              | 51.00             | YES               | 145.10           | AVAILABLE    |

- 1- & 2-bedroom apartments
- Penthouses with Terraces
- Spacious apartments
  Strategic Location
- Walking distance near to all amenities
- Distance to Finikoudes beach 2.5km





### FIRST FLOOR PLAN



# **SECOND FLOOR PLAN**



# THIRD FLOOR PLAN



# FORTH FLOOR PLAN



# **ROOF PLAN**



#### **PHONE**

+357 24258333 77787009 +357 97644024



### **ADDRESS**

Gladstonos 1 Office 1,Panayiotio Megaro, 6023 Larnaca, Cyprus



#### **EMAIL**

info@dextekconstructions.com



### **WEBSITE**

www.dextekgroup.com