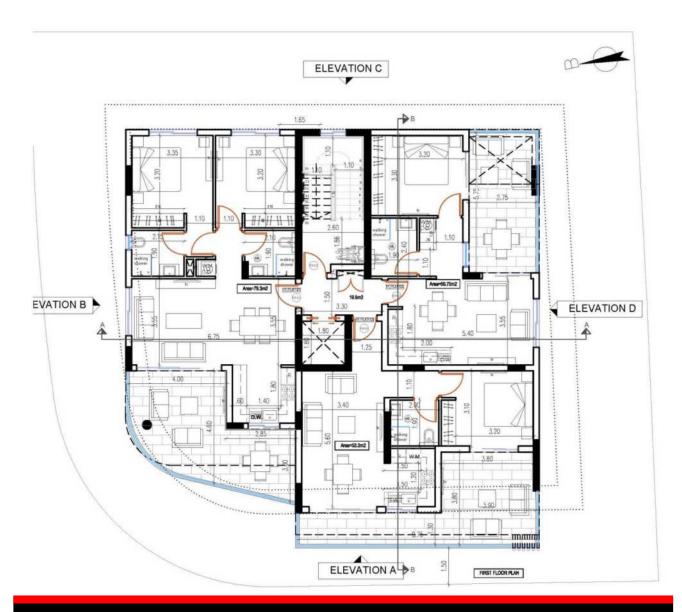

| 70.90            | AVAILABLE    |
|         |             |      |        |                     |                                   |                   |                   |                   |                  |              |
| 401     | 4th         | 2    | 2      | 79.60               | 16.50                             | 0.00              | 35.00             | YES               | 131.10           | AVAILABLE    |
| 402     | 4th         | 2    | 2      | 79.85               | 14.25                             | 0.00              | 51.00             | YES               | 145.10           | AVAILABLE    |

- 1- & 2-bedroom apartments
- Penthouses with Terraces
- Spacious apartments
  Strategic Location
- Walking distance near to all amenities
- Distance to Finikoudes beach 2.5km





### FIRST FLOOR PLAN



# **SECOND FLOOR PLAN**



# THIRD FLOOR PLAN



# FORTH FLOOR PLAN



# **ROOF PLAN**



#### **PHONE**

+357 24258333 77787009 +357 97644024



### **ADDRESS**

Gladstonos 1 Office 1,Panayiotio Megaro, 6023 Larnaca, Cyprus



#### **EMAIL**

info@dextekconstructions.com



### **WEBSITE**

www.dextekgroup.com