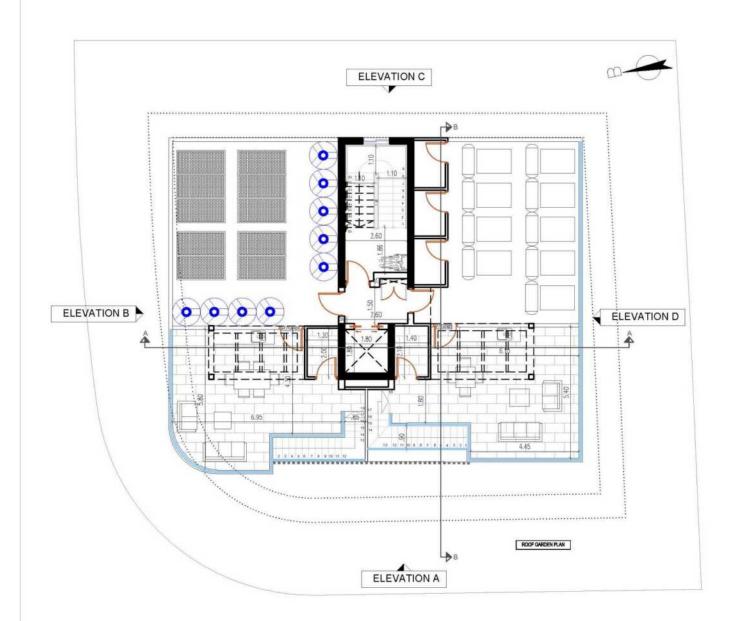

|                                   |                   |                   |                   |                  |              |
| 401     | 4th         | 2    | 2      | 79.60               | 16.50                             | 0.00              | 35.00             | YES               | 131.10           | AVAILABLE    |
| 402     | 4th         | 2    | 2      | 79.85               | 14.25                             | 0.00              | 51.00             | YES               | 145.10           | AVAILABLE    |

- 1- & 2-bedroom apartments
- Penthouses with Terraces
- Spacious apartments
  Strategic Location
- Walking distance near to all amenities
- Distance to Finikoudes beach 2.5km





### FIRST FLOOR PLAN



# **SECOND FLOOR PLAN**



# THIRD FLOOR PLAN



# FORTH FLOOR PLAN



# **ROOF PLAN**



#### **PHONE**

+357 24258333 77787009 +357 97644024



### **ADDRESS**

Gladstonos 1 Office 1,Panayiotio Megaro, 6023 Larnaca, Cyprus



#### **EMAIL**

info@dextekconstructions.com



### **WEBSITE**

www.dextekgroup.com